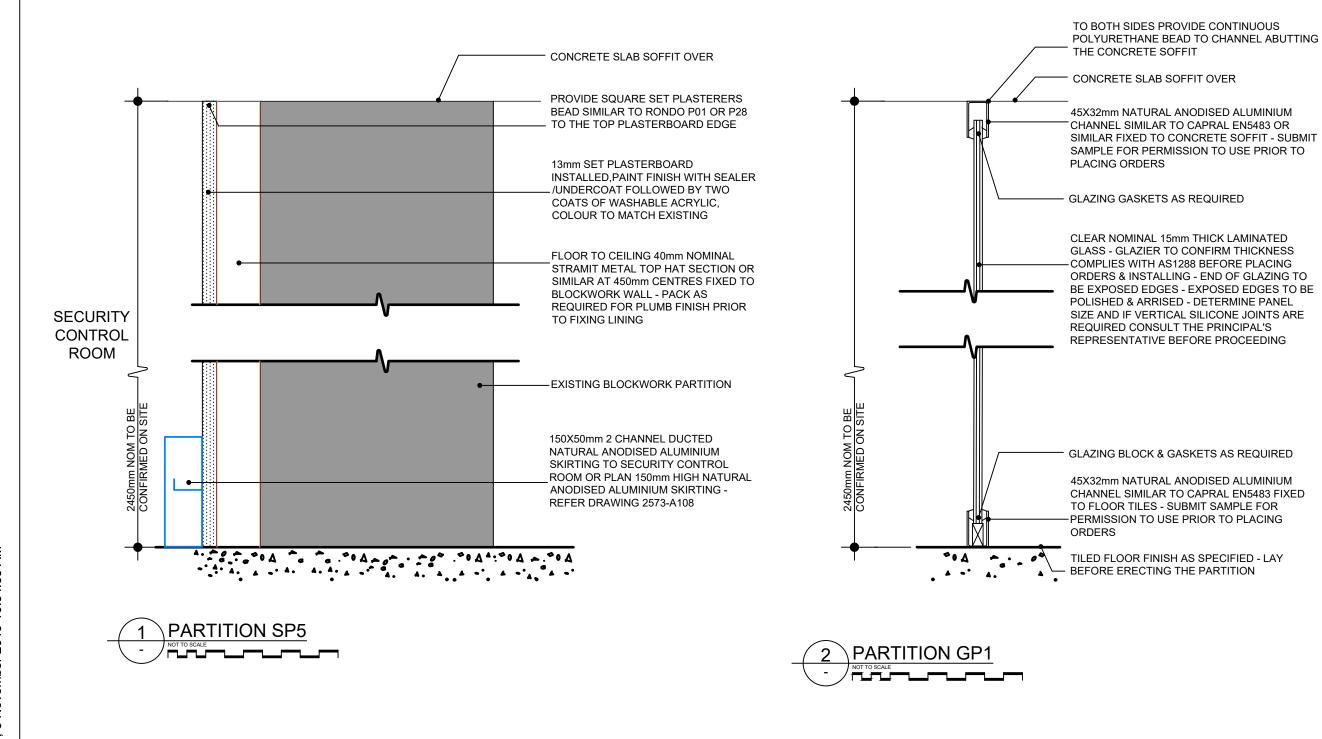

FULL HEIGHT SET PLASTERBOARD PARTITION AS DETAILED

**FULL HEIGHT SET PLASTERBOARD PARTITION** WITH -/120/120 FRL - PROVIDE WRITTEN FIRE RATING CERTIFICATION

LEGEND

13mm THICK SET PLASTERBOARD, 12mm THICK PLYWOOD & 1MM THICK SHEET STEEL FIXED TO STUDS AS DETAILED

**NEW 2 CHANNEL NATURAL ANODISED ALUMINIUM SKIRTING** 

Do not scale drawings. Scale indicated on

ent editions of the Building Code of Austra

ALITHORISED FOR ISSUE BY

REV DESCRIPTION

\*Authority Signature

| I | Α | FOR TENDER | 05.11.19 |
|---|---|------------|----------|
| l |   |            |          |
| l |   |            |          |
| l | _ |            |          |
| l |   |            |          |
| l | _ |            |          |
| l | _ |            |          |
| l |   |            |          |
| l |   |            |          |
| l |   |            |          |
| ı |   |            |          |

## **NOTE**

1. WITHIN THE SECURITY CONTROL ROOM, FROM DOOR GN/E3 TO GN/E10, PAST JOINERY J01 & FROM DOOR GN/D3 TO PART WAY UNDER JOINERY J04 SUPPLY AND INSTALL 150X50mm, TWO CHANNEL DUCTED NATURAL ANODISED ALUMINIUM SKIRTING. REFER ELECTRICAL DOCUMENTS.