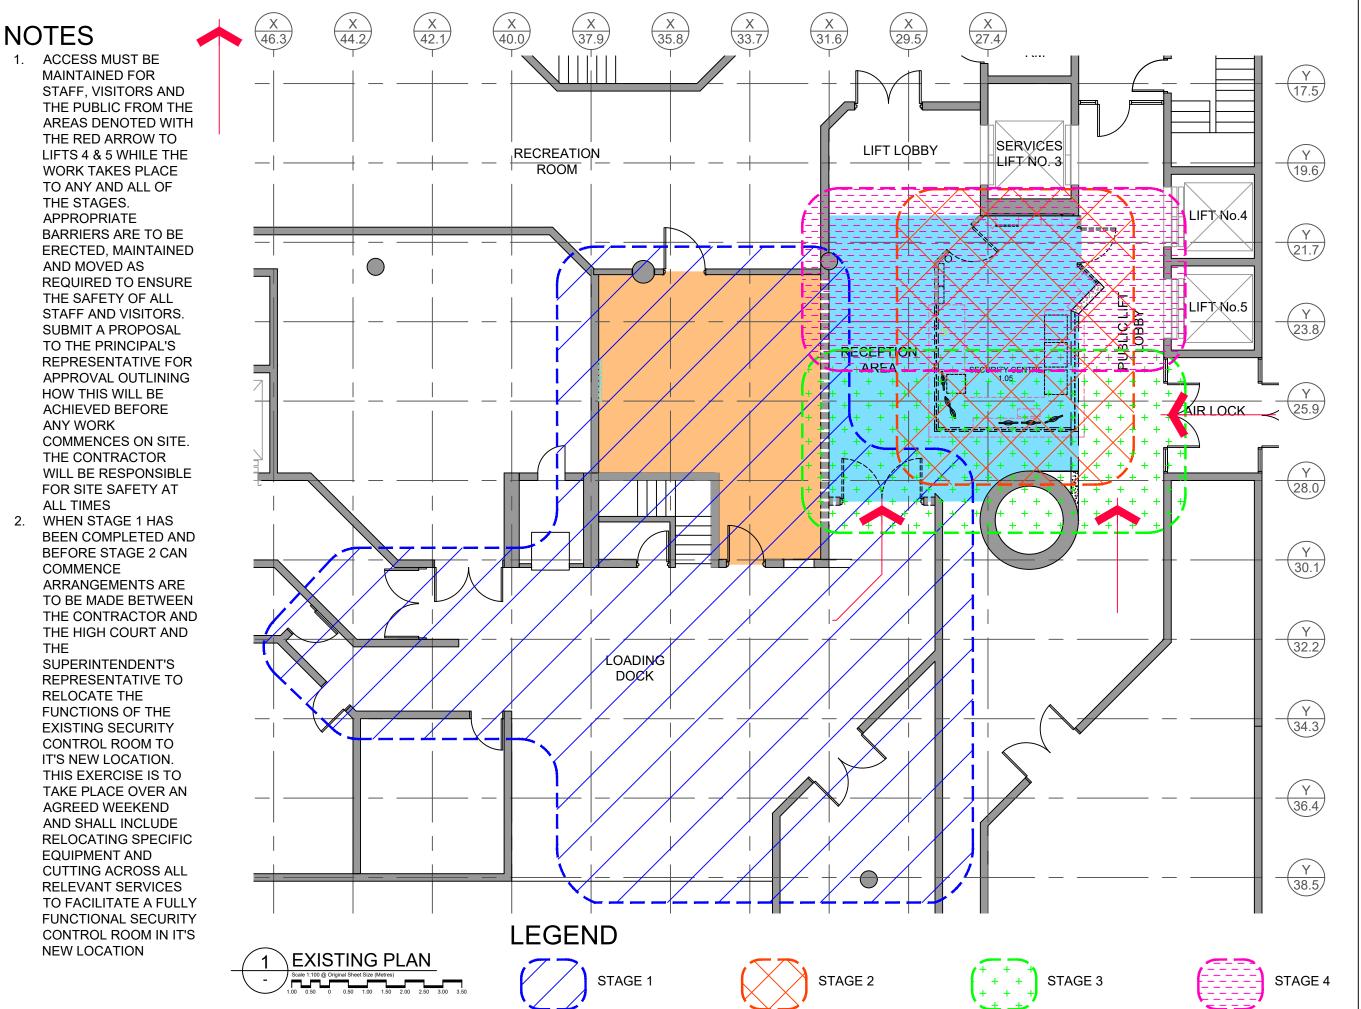

DATE

DIN: IS-SHEET-CON-A3-LANDSCAPE-V V02.01

HIGH COURT OF AUSTRALIA

GROUND FLOOR SECURITY CONTROL **ROOM & SECURE** LIFT FOYER

DRAWING TITLE LOCATION & SITE PLAN

DRAWING NO. 2573-A100/A

**EXISTING DOOR & FRAME TO REMAIN** 

2573-A107/A