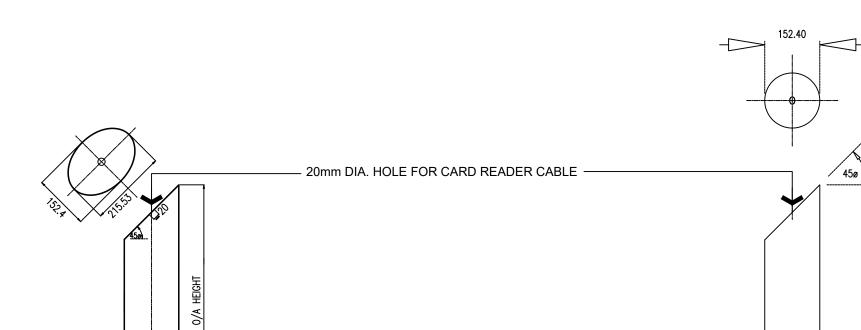

## **NOTES**

- 1. MANUFACTURE STAINLESS STEEL SLEEVE & BOLLARD FROM NOMINALLY 1.5mm THICK 304 STAINLESS STEEL. BOLLARD EXTERNAL DIAMETRE TO BE 152.4mm. SLEEVE EXTERNAL DIAMETRE TO SUIT INTERNAL DIAMETRE OF BOLLARD
- 2. STAINLESS STEEL TO HAVE No. 4 FINISH. PROVIDE SAMPLE FOR PERMISSION TO SUE PRIOR TO MANUFACTURE
- 3, WELD THE ENTIRE ASSEMBLY WITH CONTINUOUS FILLET WELDS GROUND SMOOTH AND POLISHED PRIOR TO INSTALLATION

STAINLESS STEEL BOLLARD - ELEVATION

Scale 1:10 @ Original Sheet Size (Millimetres)

100 50 0 50 100 150 200 250 300 350

- otherwise.

  Do not scale drawings. Scale indicated on dr.

  All dimensions to be verified on site prior to commencing any work.

HIGH COURT OF AUSTRALIA

GROUND FLOOR SECURITY CONTROL ROOM & SECURE LIFT FOYER

PARKES

DETAILS SHEET 2 OF 2

DRAWING NO. 2573-A122/A

SLEEVE FOR BOLLARD - FIX BOLLARD TO SLEEVE -WITH 3 No. C/S SS GRUB SCREWS. FIX SLEEVE TO

CONCRETE SLAB WITH 3 No. 12mm DIA. 125mm

LONG MASONRY ANCHORS

- UNDERTAKE SCAN OF SLAB TO IDENTIFY LOCATION OF FLOOR SLAB REINFORCEMENT -

CORE SLAB TO MISS REINFORCEMENT AND

RETICULATE CABLING TO CARD READER - REFER SECURITY SPECIFICATION - FIRE STOP SLAB PENETRATION AND PROVIDE WRITTEN CERTIFICATION OF FIRE STOPPING COMPLIANCE