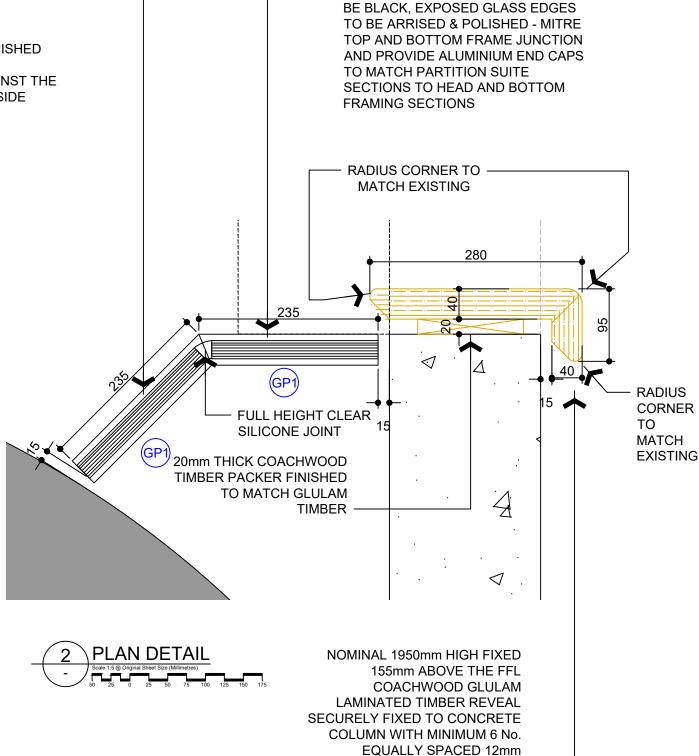

DIAMETRE MASONRY ANCHORS

ALL FIXINGS SIMILAR TO EXISTING

LIFT REVEALS - FINISH WITH TWO COATS OF CLEAR SATIN SINGLE PACK POLYURETHANE - SUBMIT

SAMPLES FOR PERMISSION TO USE PRIOR TO PLACING ORDERS

RECESSED INTO THE TIMBER WITH COACHWOOD DOWEL OVER

**GLAZING TO THESE GP1 PARTITION** 

TO BE 10.8mm THICK LAMINATED COLOURBACK GLASS, COLOUR TO

ent editions of the Building Code of Austra

ALITHORISED FOR ISSUE BY

\*Authority Signature

Do not scale drawings. Scale indicated on dra