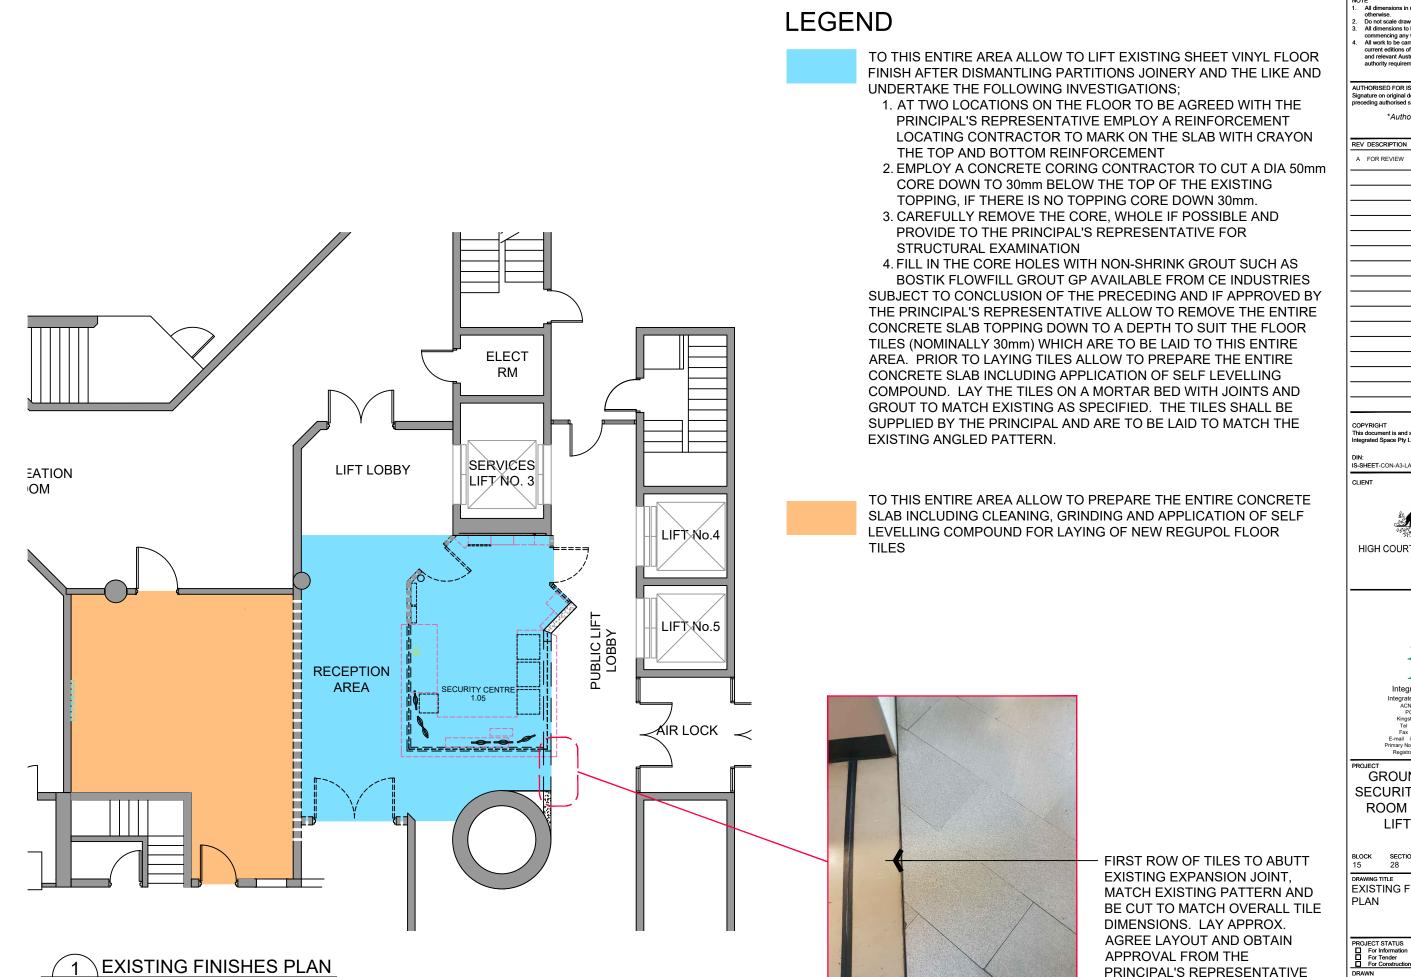

IS-SHEET-CON-A3-I ANDSCAPE-V V02 01

HIGH COURT OF AUSTRALIA

Integrated Space

**GROUND FLOOR** SECURITY CONTROL **ROOM & SECURE** LIFT FOYER

EXISTING FLOOR FINISHES PLAN

DIVISION PARKES

BEFORE COMMENCING ANY

WORK

2573-A123/A

5 November 2019 10:34:58 AM

| REV DESCRIPTION |                    | DATE     |
|-----------------|--------------------|----------|
| Α               | FOR TENDER         | 13.05.19 |
| В               | REVISED FOR TENDER | 05.11.19 |
|                 |                    |          |