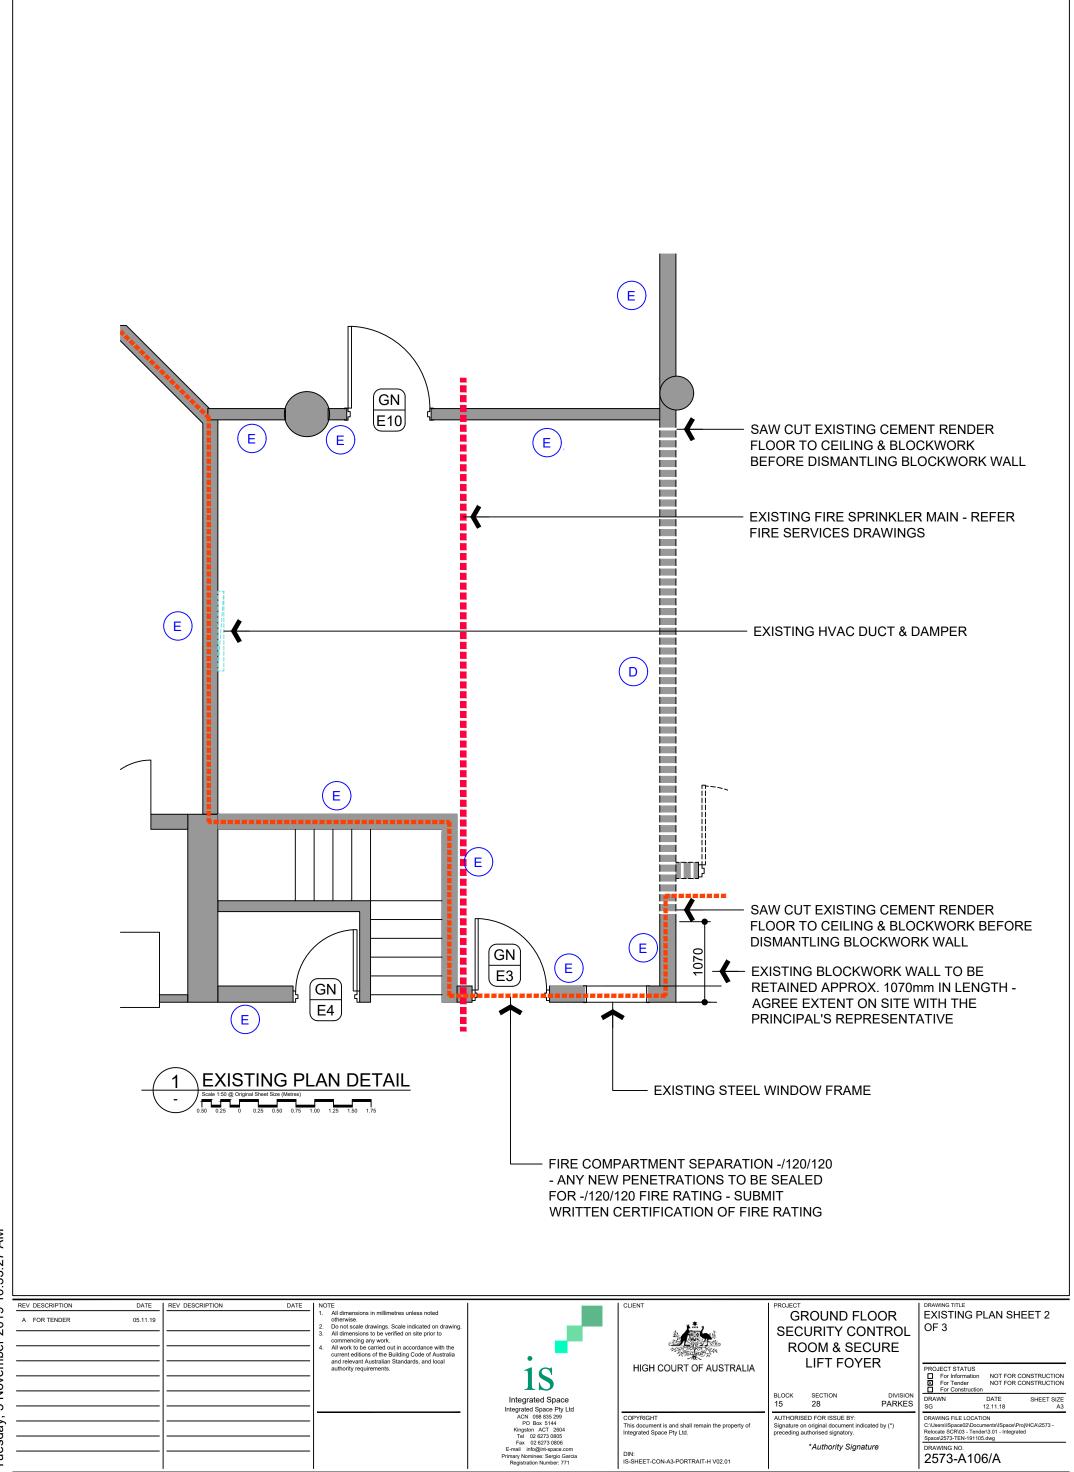

FIRE COMPARTMENT SEPARATION -/120/120 - ANY NEW PENETRATIONS TO BE SEALED FOR -/120/120 FIRE RATING - SUBMIT WRITTEN CERTIFICATION OF FIRE RATING

FULL HEIGHT PLASTERBOARD FIXED ON

NEW FULL HEIGHT GLASS PARTITION AS