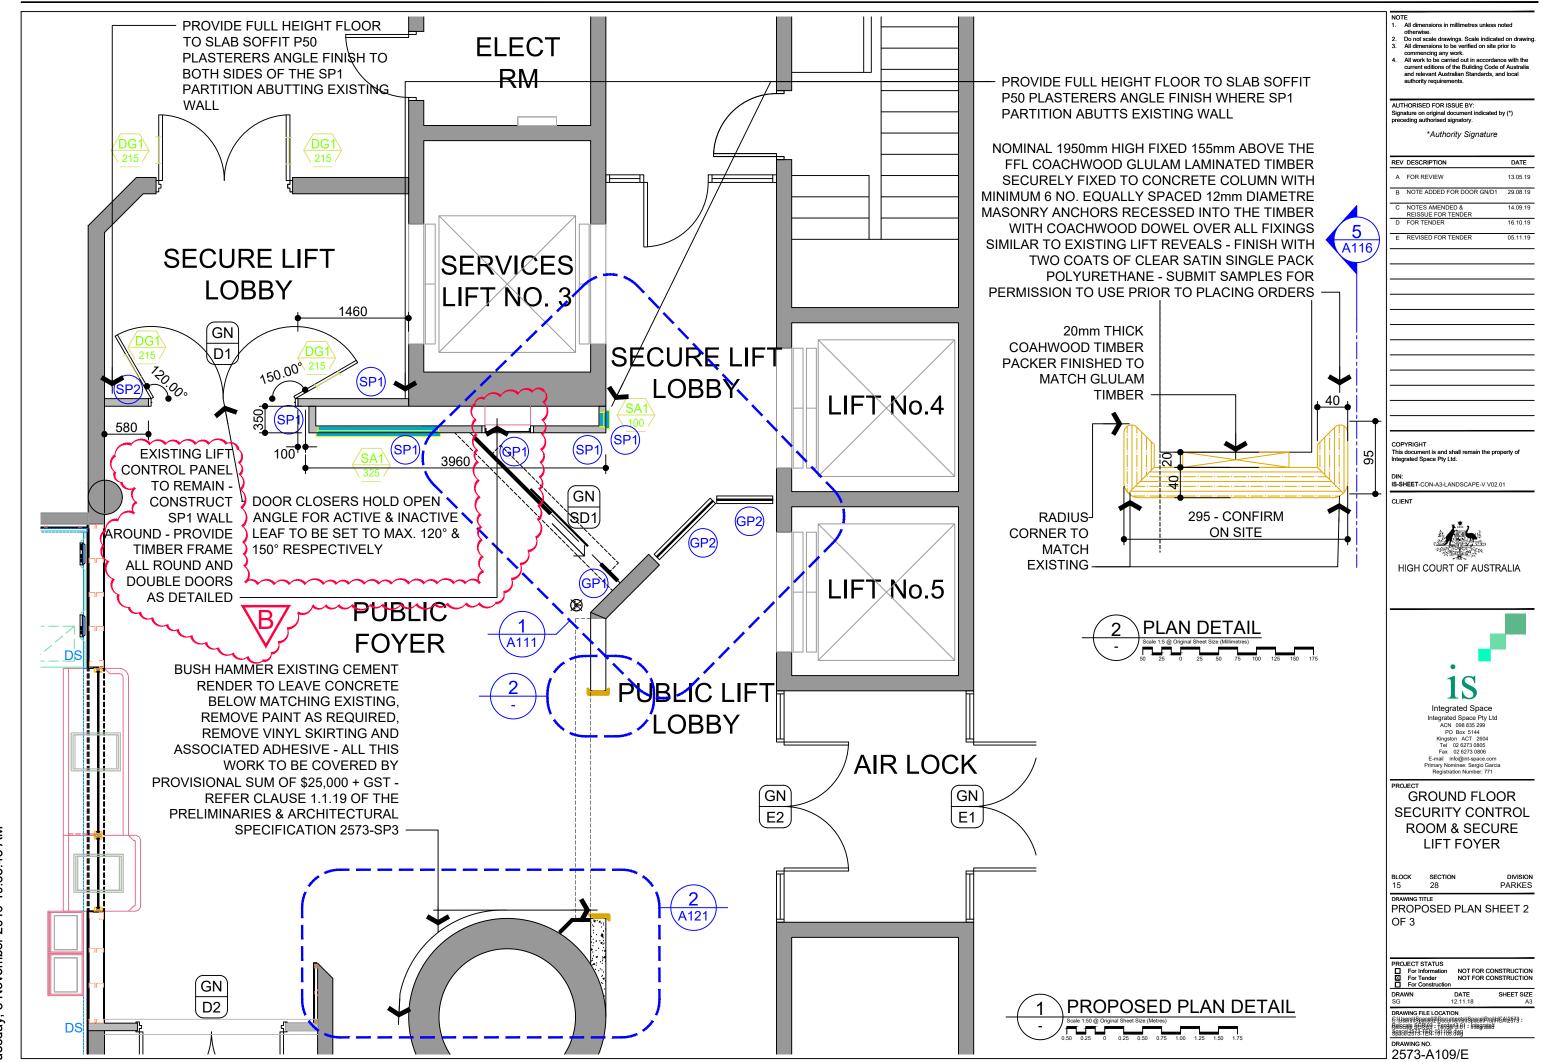

SECURITY CONTROL

ELEVATIONS & SECTIONS -

2573-A116/B

**PARTITION SP1** 

otherwise.
Do not scale drawings. Scale indicated on drawing.
All dimensions to be verified on site prior to
commencing any work.
All work to be carried out in accordance with the current editions of the Building Code of Australia and relevant Australian Standards, and local

DIAMETRE MASONRY ANCHORS

ALL FIXINGS SIMILAR TO EXISTING

LIFT REVEALS - FINISH WITH TWO COATS OF CLEAR SATIN SINGLE PACK POLYURETHANE - SUBMIT

SAMPLES FOR PERMISSION TO USE PRIOR TO PLACING ORDERS

RECESSED INTO THE TIMBER WITH COACHWOOD DOWEL OVER

**GLAZING TO THESE GP1 PARTITION** 

TO BE 10.8mm THICK LAMINATED COLOURBACK GLASS, COLOUR TO

ent editions of the Building Code of Austra

ALITHORISED FOR ISSUE BY

\*Authority Signature

Do not scale drawings. Scale indicated on dra