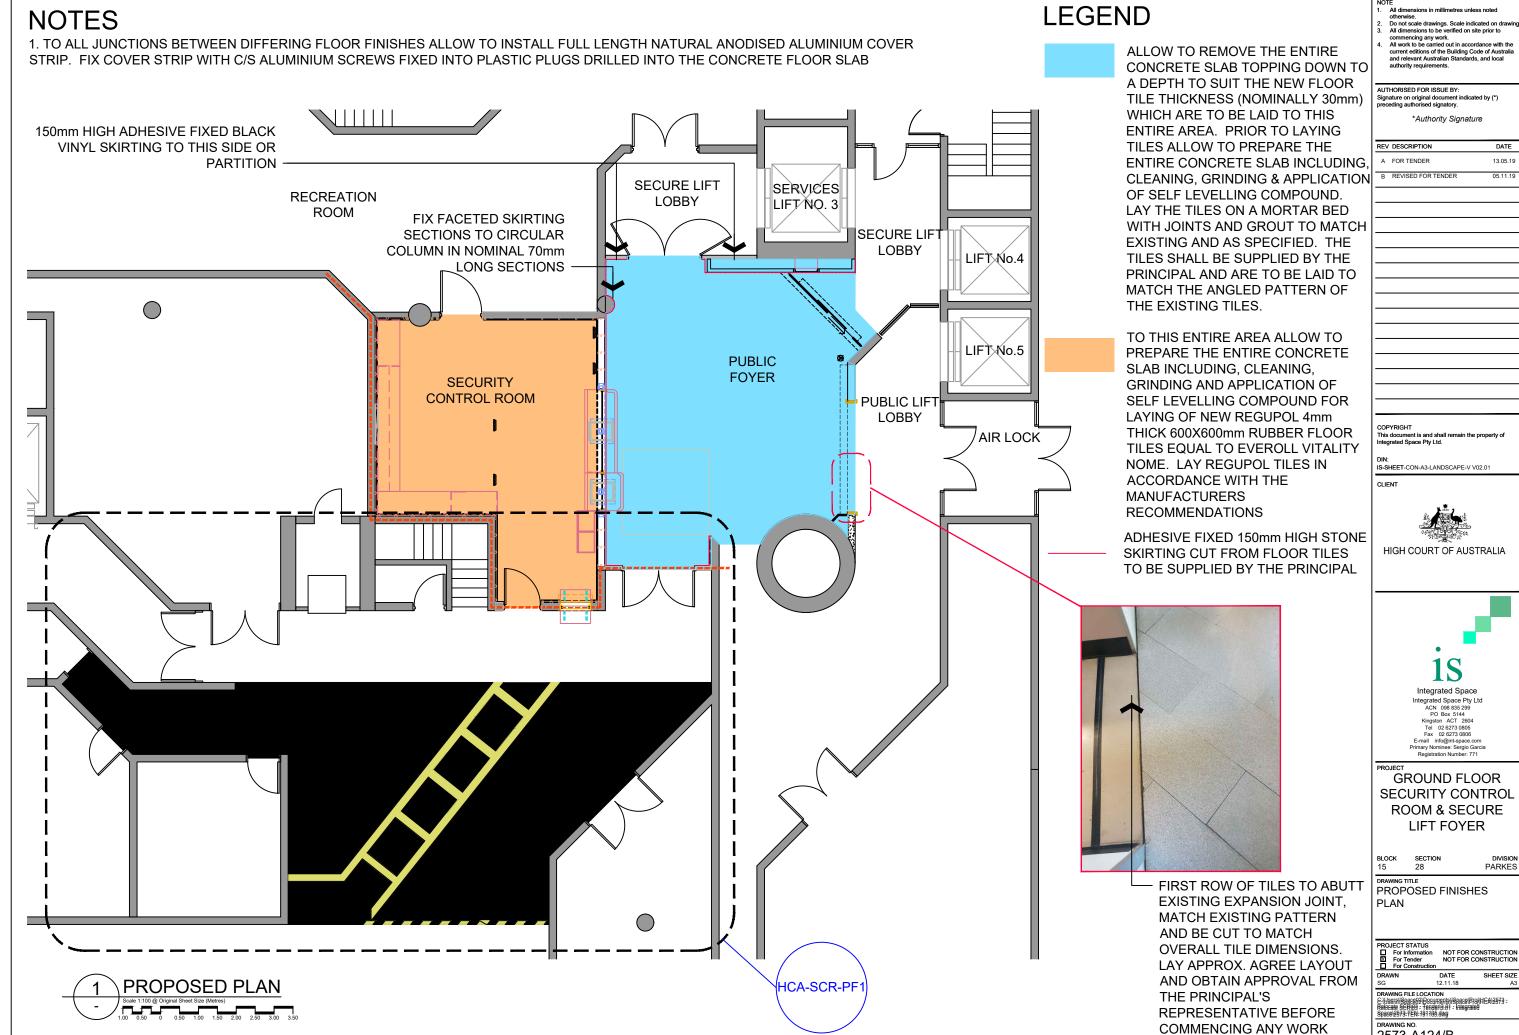

CLIENT

HIGH COURT OF AUSTRALIA

**GROUND FLOOR** SECURITY CONTROL ROOM & SECURE LIFT FOYER

PARKES

| BLOCK   | SECTION |
|---------|---------|
| 15      | 28      |
| DRAWING | TITI F  |

PROPOSED FINISHES PLAN

RAWING FILE LOCATION

2573-A125/B

All dimensions in millimetres unless noted otherwise.

Do not scale drawings. Scale indicated on drawing. All dimensions to be verified on site prior to commencing any work.