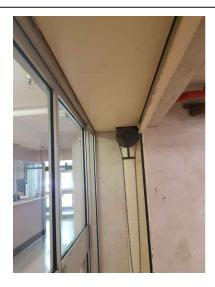

DRAWING FILE LOCATION C:\Users\\Space\P2\Bocuments\\Space\P7\\H6A\2873 : Relocate SeR\\93 : Tenden3.\\91 : Integrated Space\P2\\97.\TEN:\\91\\98.\\99

DRAWING NO. 2573-P101/A

PHOTO 10

PHOTO 12

PHOTO 14

CABLES SERVICING PRESENT SECURITY CONTROL ROOM (SCR). - OTHERS (ITM) TO REMOVE/RE-ROUTE CABLES AS REQUIRED TO SERVE NEW SCR -**COORDINATE ACTIVITIES - INFILL** RECESS WITH FLOWFILL GROUT AS REQUIRED TO SUIT NEW FLOOR FINISH

\PHOTO 15

EXISTING BULKHEAD TO UNDERSIDE OF CONCRETE SOFFIT USED TO RETICULATE CABLING TO THE SECURITY CONTROL ROOM TO BE DISMANTLED AFTER REMOVAL OF CABLING BY OTHERS (ITM) - CONSTRUCT FRAME FROM NOMINAL 50X50mm F5 TIMBER FIXED TO CONCRETE SOFFIT AS NEW BULKHEAD LINE WITH 13mm THICK SET PLASTERBOARD WITH OVERALL NOMINAL DIMENSIONS OF 3500X200X200mm - CONFIRM FINAL DIMENSIONS WITH THE PRINCIPAL'S REPRESENTATIVE BEFORE PROCEEDING