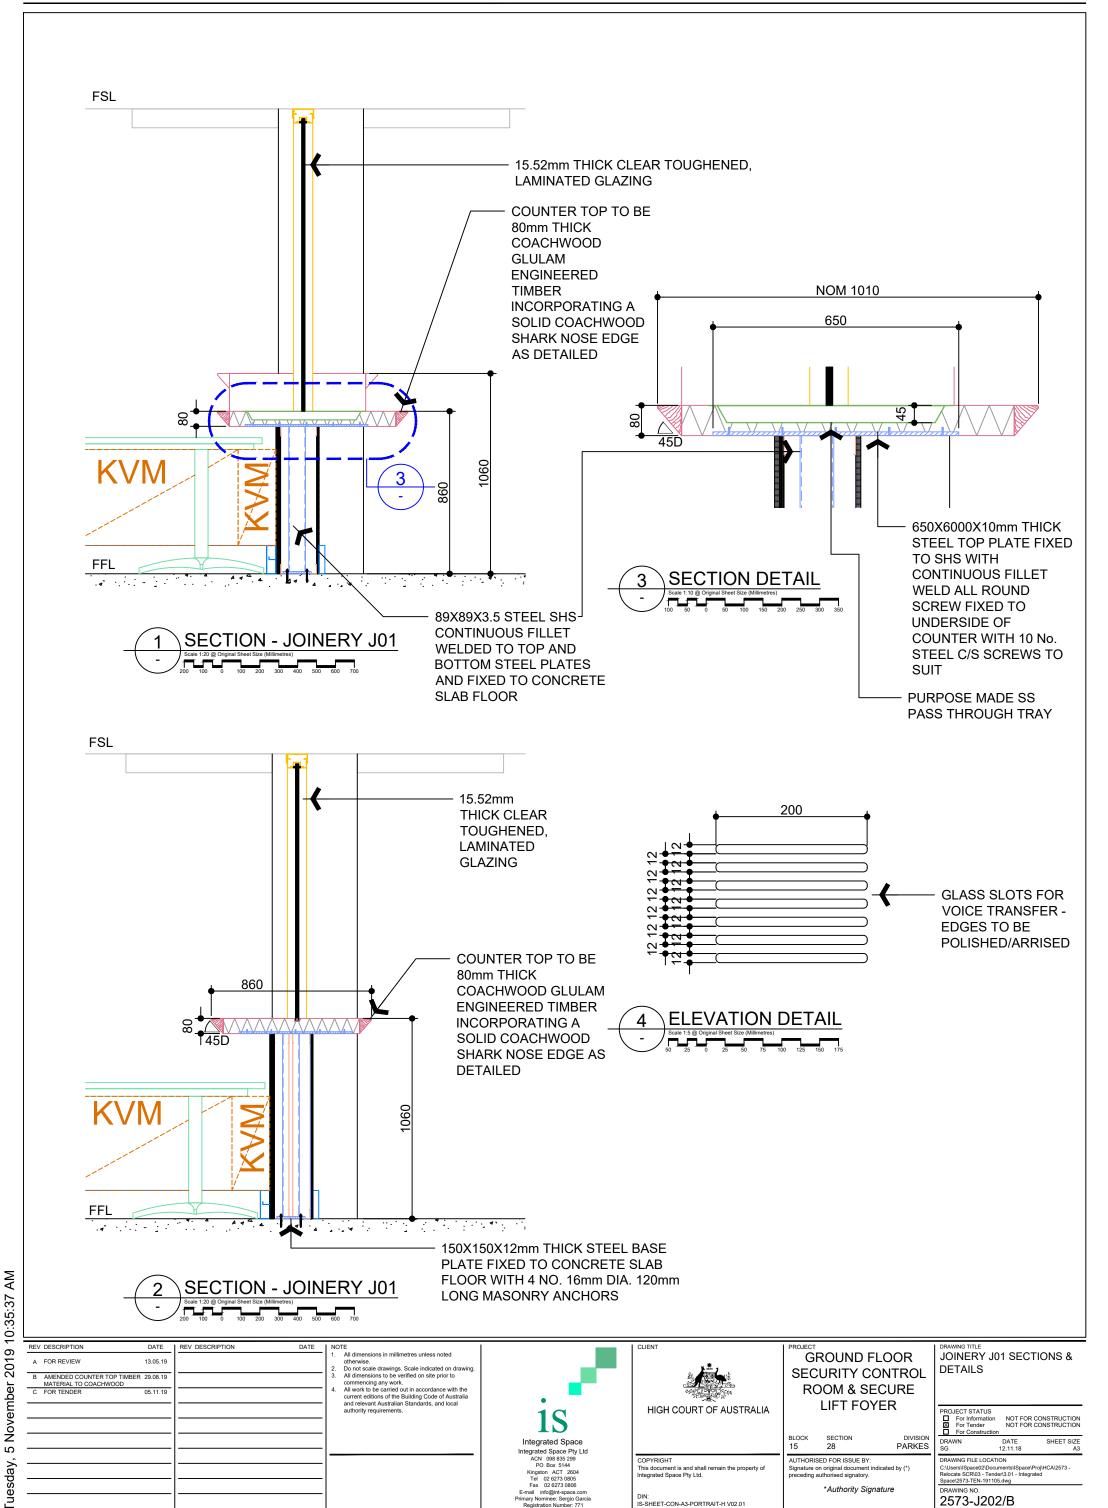

#### MOTES

- 1. J01 FINISHES & MATERIALS TO BE -
  - \* COUNTER TOP TO BE 80mm THICK COACHWOOD GLULAM ENGINEERED TIMBER INCORPORATING A SOLID COACHWOOD SHARK NOSE EDGE AS DETAILED FINISHED IN CLEAR SATIN 2 PACK POLYURETHANE. SUBMIT SAMPLES FOR PERMISSION TO USE PRIOR TO PLACING ORDERS
  - \* GLASS TO BE GRADE A, TOUGHENED LAMINATED NOMINAL 17.5mm THICK MADE UP OF 10mm THICK TOUGHENED, 1.5mm PVB LAYER AND 6.38mm THICK TOUGHENED GLASS. ALL EXPOSED EDGES TO BE ARRISED AND POLISHED. SUBMIT 300X300 SAMPLE FOR PERMISSION TO USE PRIOR TO PLACING ORDERS
  - \* PASS THROUGH TRAY TO BE PURPOSE MADE FROM 1mm THICK, 304 STAINLESS STEEL AS DETAILED WITH No. 4 FINISH. ALL FIXINGS TO BE STAINLESS STEEL C/S SCREWS AS REQUIRED
    \* GLASS FRAMING FROM NOMINAL 100X50mm NATURAL ANODISED ALUMINIUM PARTITION SUITE WITH CENTRE GLAZING POCKET TO SUIT GLASS THICKNESS. SUBMIT SAMPLES FOR
- PERMISSION TO USE PRIOR TO PLACING ORDERS
- 2. ALL DIMENSIONS ARE NOMINAL, CHECK ALL DIMENSIONS ON SITE PRIOR TO MANUFACTURE.
- 3. PROVIDE SILICONE BEAD TO ALL ABUTTING EDGES AS REQUIRED. SILICONE COLOUR TO MATCH ABUTTING ELEMENT OR IN WHITE COLOUR. CONSULT CONTRACT ADMINISTRATOR BEFORE PROCEEDING.