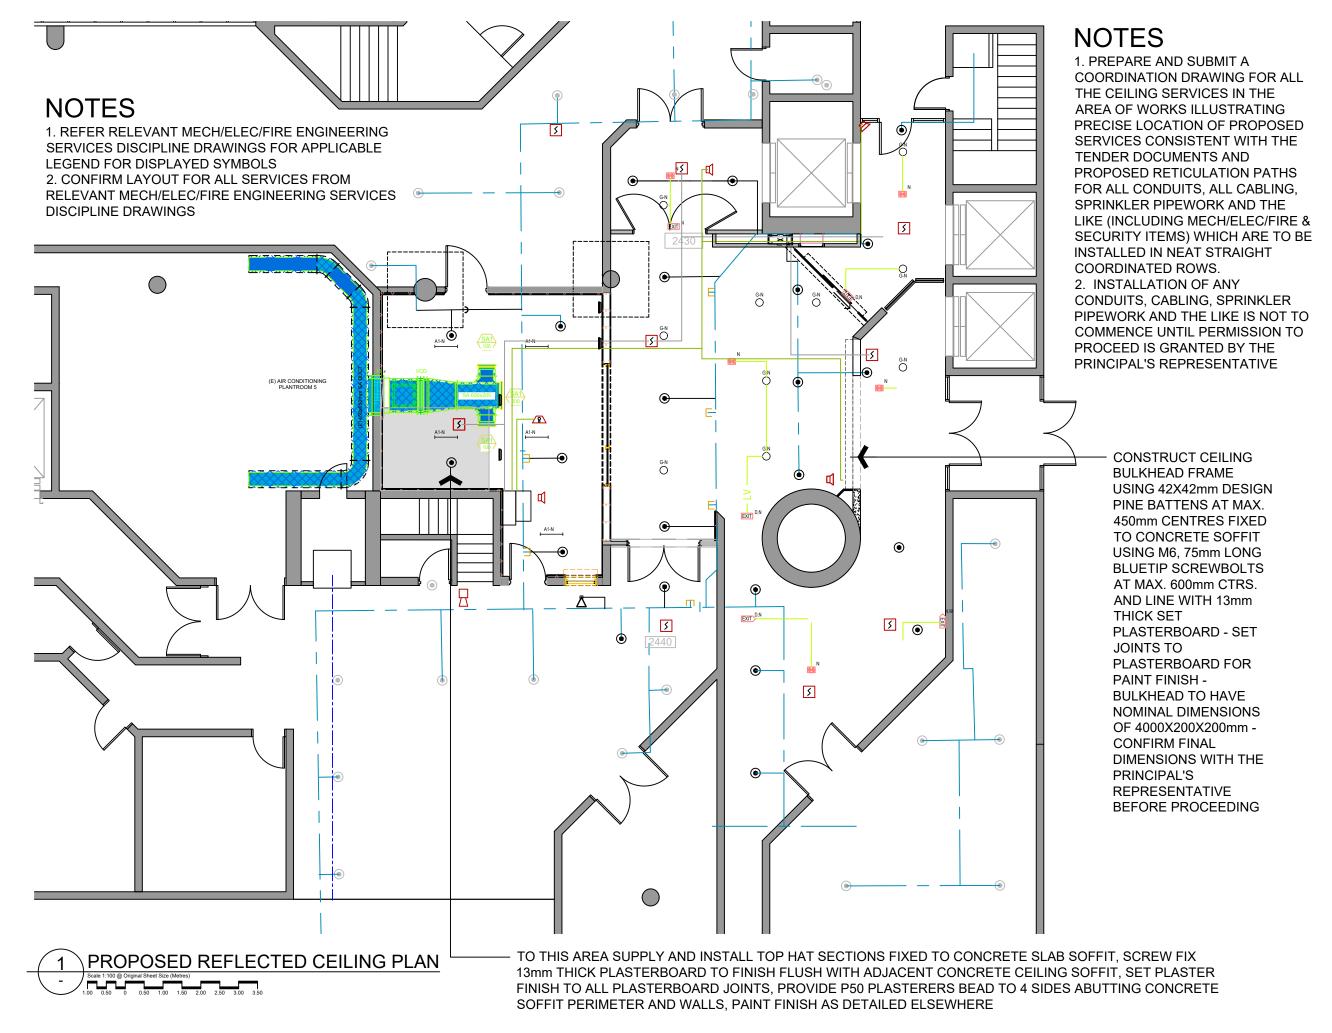

IS-SHEET-CON-A3-I ANDSCAPE-V V02.01

HIGH COURT OF AUSTRALIA

Integrated Space

**GROUND FLOOR** SECURITY CONTROL **ROOM & SECURE** LIFT FOYER

PROPOSED REFLECTED **CEILING PLAN** 

| PROJECT STATUS  For Information  For Tender  For Construction | NOT FO | R CONSTRUCTION<br>R CONSTRUCTION |
|---------------------------------------------------------------|--------|----------------------------------|
| DRAWN                                                         | DATE   | SHEET SIZE                       |