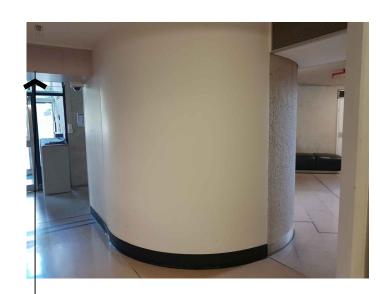

\PHOTO 15

EXISTING BULKHEAD TO UNDERSIDE OF CONCRETE SOFFIT USED TO RETICULATE CABLING TO THE SECURITY CONTROL ROOM TO BE DISMANTLED AFTER REMOVAL OF CABLING BY OTHERS (ITM) - CONSTRUCT FRAME FROM NOMINAL 50X50mm F5 TIMBER FIXED TO CONCRETE SOFFIT AS NEW BULKHEAD LINE WITH 13mm THICK SET PLASTERBOARD WITH OVERALL NOMINAL DIMENSIONS OF 3500X200X200mm - CONFIRM FINAL DIMENSIONS WITH THE PRINCIPAL'S REPRESENTATIVE BEFORE PROCEEDING