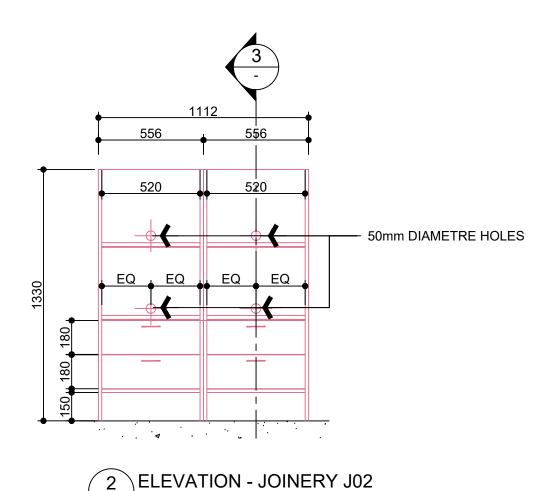

# NOTES

- 1. J02 FINISHES & MATERIALS TO BE -
  - \* DRAWERS INTERNAL TO BE FINISHED IN LAMINATED 16mmTHICK VERTIBOARD HMR EO (LOWER FORMALDEHYDE EMISSION LEVEL), LAMINATE COLOUR TO MATCH EXISTING, ALL EXPOSED EDGES TO BE FINISHED IN 2mm THICK PVC EDGE STRIP COLOURED TO MATCH THE ADJACENT LAMINATE
  - \* DRAWERS & INCLINED SHELVES EXTERNAL TO BE FINISHED IN LAMINATED 16mm THICK VERTIBOARD HMR EO (LOWER FORMALDEHYDE EMISSION LEVEL), LAMINATE COLOUR BE EQUAL TO LAMINEX SARSEN GREY NATURAL FINISH 320, ALL EXPOSED EDGES TO BE FINISHED IN 2mm THICK PVC EDGE STRIP COLOURED TO MATCH THE ADJACENT LAMINATE
  - \* CARCASE EXTERNAL AND ALL EXPOSED SURFACES TO BE FINISHED IN LAMINATED 16mm THICK VERTIBOARD HMR EO (LOWER FORMALDEHYDE EMISSION LEVEL), LAMINATE COLOUR TO BE EQUAL TO LAMINEX SARSEN GREY NATURAL FINISH 320, ALL EXPOSED EDGES TO BE FINISHED IN 2mm THICK PVC EDGE STRIP COLOURED TO MATCH THE ADJACENT LAMINATE
- 2. SUPPLY AND FIX ALL HARDWARE & FIXTURES AS NECESSARY TO ENSURE THE PROPER USE OF THE JOINERY
  - \* SUPPLY AND INSTALL HARDWARE AS FOLLOWS:
  - \* ONE PAIR BALL BEARING FULL EXTENSION DRAWER RUNNER PER DRAWER EQUAL TO HAFELE CATALOGUE No. 422.58.945
  - \* ONE PULL HANDLE PER DRAWER EQUAL TO HAFELE CATALOGUE No. 101.20.010
- 3. ALL VERTIBOARD HMR EO PANELS TO INCORPORATE REVERSE BALANCING LAMINATE - COLOUR OF LAMINATE AS DESCRIBED ABOVE
- 4. ALL DIMENSIONS ARE NOMINAL, CHECK ALL DIMENSIONS ON SITE PRIOR TO MANUFACTURE