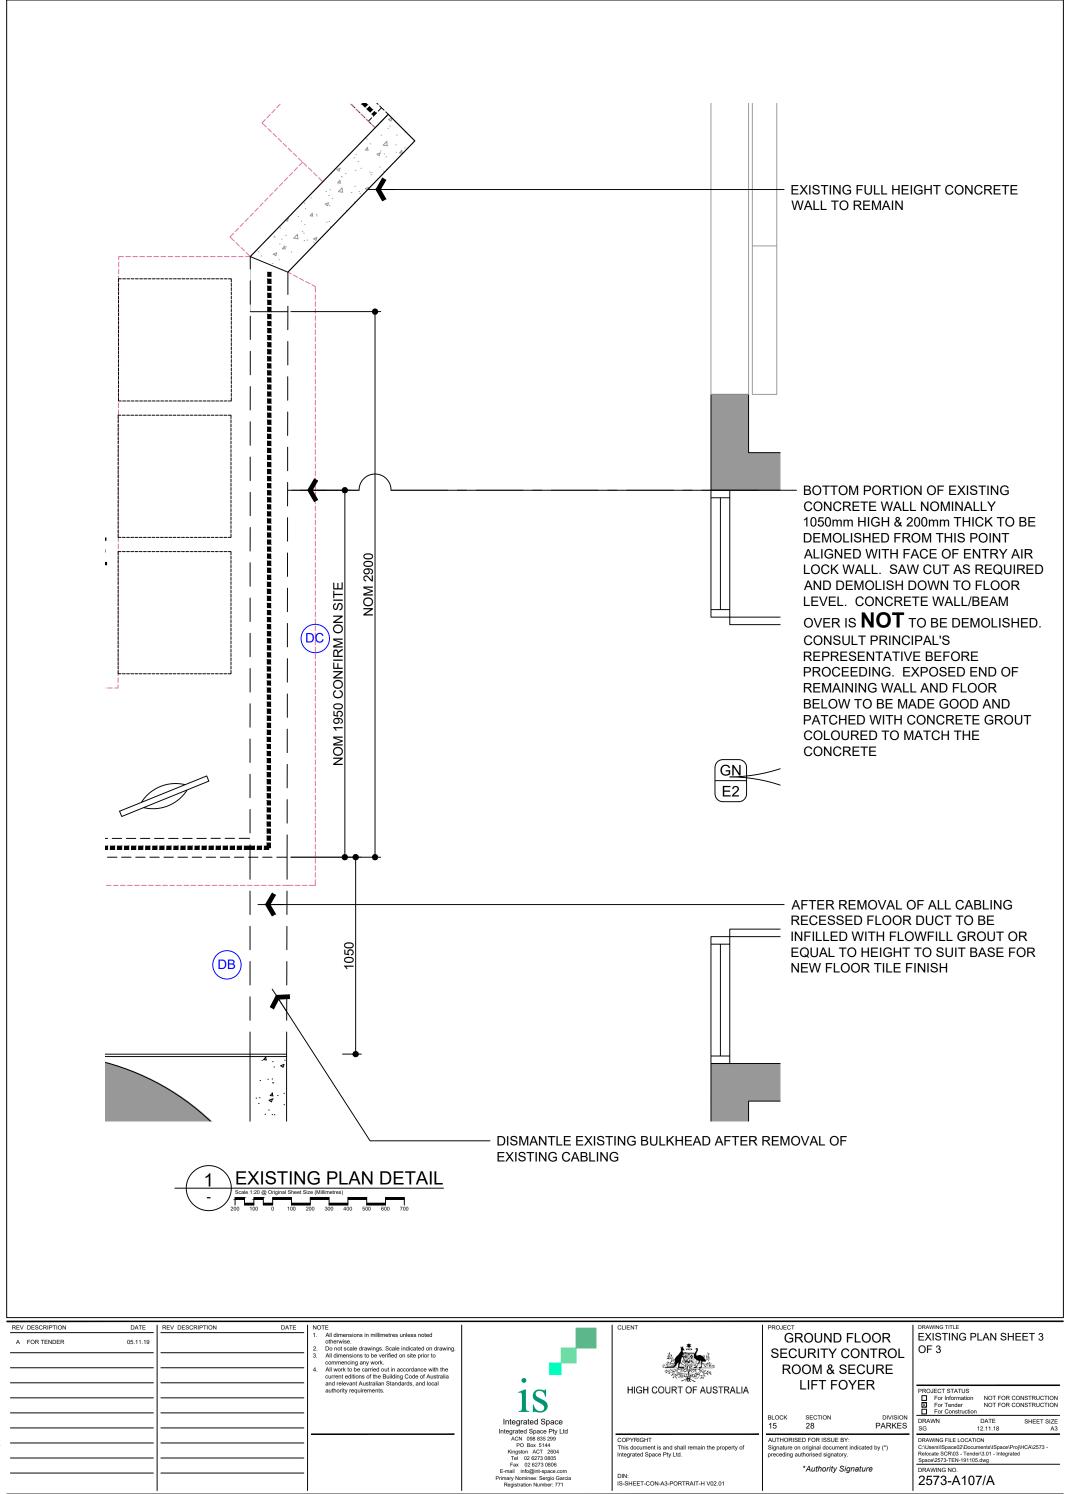

Nominee: Sergio                                                  | Garcia          |

SECURITY CONTROL **ROOM & SECURE** LIFT FOYER

DIVISION PARKES

STAGING PLAN

| PROJECT STATUS     |         |       |
|--------------------|---------|-------|
| ☐ For Information  | NOT FOR |       |
| ▼ For Tender       | NOT FOR | CONST |
| ■ For Construction |         |       |
| DRAWN              | DATE    | SH    |

HEET SIZE

DRAWING FILE LOCATION

2573-A102/A



lay, 5 November 2019 10:33:13 AM

DRAWING NO.

2573-A103/A





2573-A105/B

IS-SHEET-CON-A3-PORTRAIT-H V02.01

10:33:23 AM 2019 November

2



Signature on original document indicated by (\*) preceding authorised signatory. \*Authority Signature

2573-A106/A

DIN: IS-SHEET-CON-A3-PORTRAIT-H V02.01

10:33:27 AM 2019 November 2 Tuesday,



10:33:33 AM 2019 November 2

SECTION 28 DIVISION PARKES AUTHORISED FOR ISSUE BY:

COPYRIGHT
This document is and shall remain the property of Integrated Space Pty Ltd.

DIN: IS-SHEET-CON-A3-PORTRAIT-H V02.01

Signature on original document indicated by (\*) preceding authorised signatory. \*Authority Signature

DRAWING FILE LOCATION
C:\Users\ISpace\ProjHCA\2573 Relocate SCR\03 - Tender\3.01 - Integrated
Space\2573-TEN-191105.dwg

2573-A107/A

## **NOTE**

1. WITHIN THE SECURITY CONTROL ROOM, FROM DOOR GN/E3 TO GN/E10, PAST JOINERY J01 & FROM DOOR GN/D3 TO PART WAY UNDER JOINERY J04 SUPPLY AND INSTALL 150X50mm, TWO CHANNEL DUCTED NATURAL ANODISED ALUMINIUM SKIRTING. REFER ELECTRICAL DOCUMENTS.



| REV DESCRIPTION | DATE     | REV DESCRIPTION DATE |