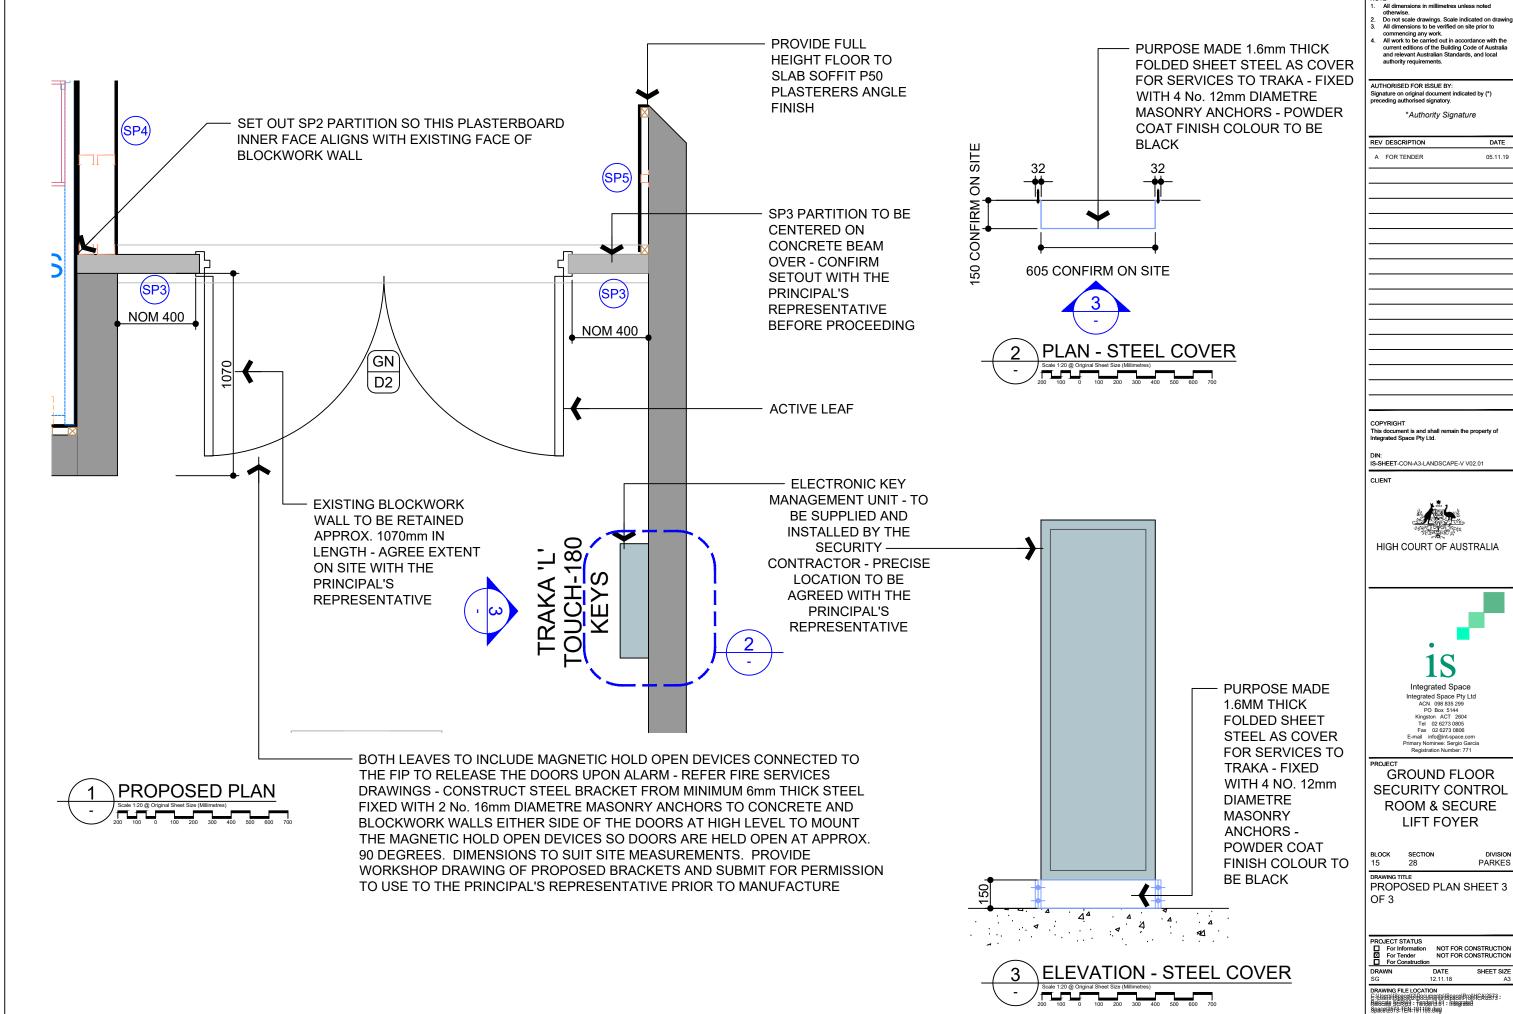

## **NOTE**

1. WITHIN THE SECURITY CONTROL ROOM, FROM DOOR GN/E3 TO GN/E10, PAST JOINERY J01 & FROM DOOR GN/D3 TO PART WAY UNDER JOINERY J04 SUPPLY AND INSTALL 150X50mm, TWO CHANNEL DUCTED NATURAL ANODISED ALUMINIUM SKIRTING. REFER ELECTRICAL DOCUMENTS.