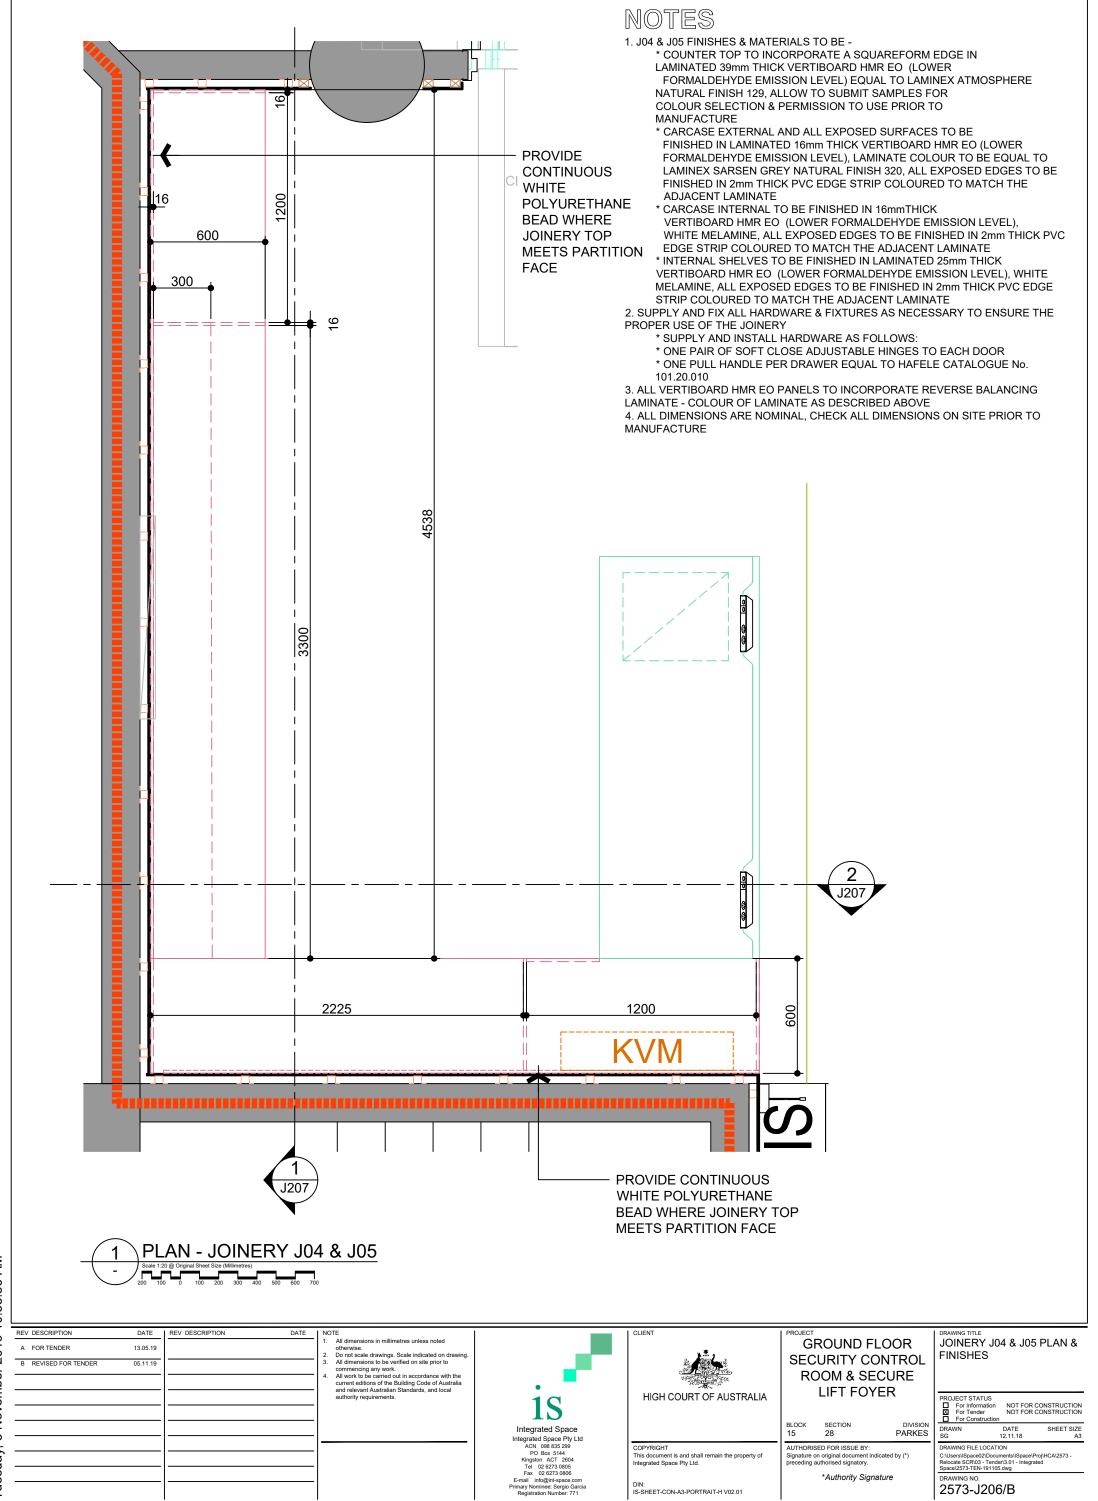

#### MOTES

- 1. J01 FINISHES & MATERIALS TO BE -
  - \* COUNTER TOP TO BE 80mm THICK COACHWOOD GLULAM ENGINEERED TIMBER INCORPORATING A SOLID COACHWOOD SHARK NOSE EDGE AS DETAILED FINISHED IN CLEAR SATIN 2 PACK POLYURETHANE. SUBMIT SAMPLES FOR PERMISSION TO USE PRIOR TO PLACING ORDERS
  - \* GLASS TO BE GRADE A, TOUGHENED LAMINATED NOMINAL 17.5mm THICK MADE UP OF 10mm THICK TOUGHENED, 1.5mm PVB LAYER AND 6.38mm THICK TOUGHENED GLASS. ALL EXPOSED EDGES TO BE ARRISED AND POLISHED. SUBMIT 300X300 SAMPLE FOR PERMISSION TO USE PRIOR TO PLACING ORDERS
  - \* PASS THROUGH TRAY TO BE PURPOSE MADE FROM 1mm THICK, 304 STAINLESS STEEL AS DETAILED WITH No. 4 FINISH. ALL FIXINGS TO BE STAINLESS STEEL C/S SCREWS AS REQUIRED
    \* GLASS FRAMING FROM NOMINAL 100X50mm NATURAL ANODISED ALUMINIUM PARTITION SUITE WITH CENTRE GLAZING POCKET TO SUIT GLASS THICKNESS. SUBMIT SAMPLES FOR
- PERMISSION TO USE PRIOR TO PLACING ORDERS
- 2. ALL DIMENSIONS ARE NOMINAL, CHECK ALL DIMENSIONS ON SITE PRIOR TO MANUFACTURE.
- 3. PROVIDE SILICONE BEAD TO ALL ABUTTING EDGES AS REQUIRED. SILICONE COLOUR TO MATCH ABUTTING ELEMENT OR IN WHITE COLOUR. CONSULT CONTRACT ADMINISTRATOR BEFORE PROCEEDING.

# NOTES

- 1. J02 FINISHES & MATERIALS TO BE -
  - \* DRAWERS INTERNAL TO BE FINISHED IN LAMINATED 16mmTHICK VERTIBOARD HMR EO (LOWER FORMALDEHYDE EMISSION LEVEL), LAMINATE COLOUR TO MATCH EXISTING, ALL EXPOSED EDGES TO BE FINISHED IN 2mm THICK PVC EDGE STRIP COLOURED TO MATCH THE ADJACENT LAMINATE
  - \* DRAWERS & INCLINED SHELVES EXTERNAL TO BE FINISHED IN LAMINATED 16mm THICK VERTIBOARD HMR EO (LOWER FORMALDEHYDE EMISSION LEVEL), LAMINATE COLOUR BE EQUAL TO LAMINEX SARSEN GREY NATURAL FINISH 320, ALL EXPOSED EDGES TO BE FINISHED IN 2mm THICK PVC EDGE STRIP COLOURED TO MATCH THE ADJACENT LAMINATE
  - \* CARCASE EXTERNAL AND ALL EXPOSED SURFACES TO BE FINISHED IN LAMINATED 16mm THICK VERTIBOARD HMR EO (LOWER FORMALDEHYDE EMISSION LEVEL), LAMINATE COLOUR TO BE EQUAL TO LAMINEX SARSEN GREY NATURAL FINISH 320, ALL EXPOSED EDGES TO BE FINISHED IN 2mm THICK PVC EDGE STRIP COLOURED TO MATCH THE ADJACENT LAMINATE
- 2. SUPPLY AND FIX ALL HARDWARE & FIXTURES AS NECESSARY TO ENSURE THE PROPER USE OF THE JOINERY
  - \* SUPPLY AND INSTALL HARDWARE AS FOLLOWS:
  - \* ONE PAIR BALL BEARING FULL EXTENSION DRAWER RUNNER PER DRAWER EQUAL TO HAFELE CATALOGUE No. 422.58.945
  - \* ONE PULL HANDLE PER DRAWER EQUAL TO HAFELE CATALOGUE No. 101.20.010
- 3. ALL VERTIBOARD HMR EO PANELS TO INCORPORATE REVERSE BALANCING LAMINATE - COLOUR OF LAMINATE AS DESCRIBED ABOVE
- 4. ALL DIMENSIONS ARE NOMINAL, CHECK ALL DIMENSIONS ON SITE PRIOR TO MANUFACTURE