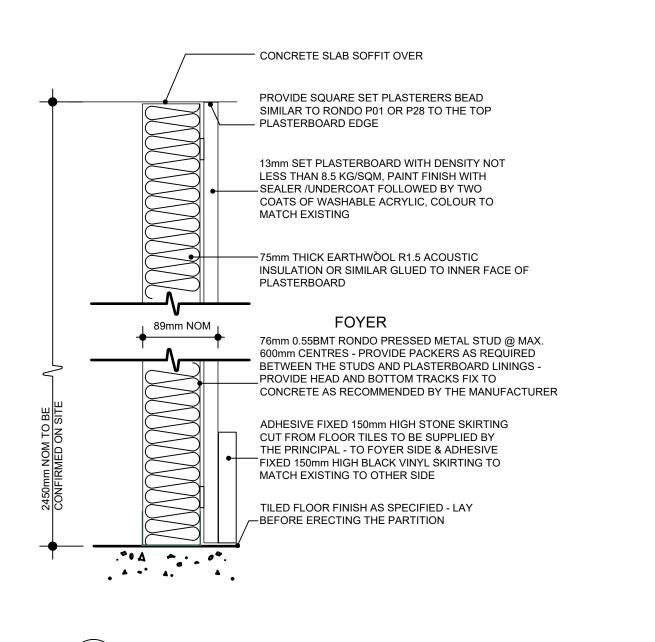

IS-SHEET-CON-A3-I ANDSCAPE-V V02 01

CLIENT

HIGH COURT OF AUSTRALIA

Integrated Space

**GROUND FLOOR** SECURITY CONTROL **ROOM & SECURE** LIFT FOYER

PARTITION TYPES - SHEET 1 OF 4

DIVISION PARKES

2573-A117/B

otherwise.

Do not scale drawings. Scale indicated on drawing.

All dimensions to be verified on site prior to

rrent editions of the Building Code of Australia

ALITHORISED FOR ISSUE BY

\*Authority Signature

| REV DESCRIPTION DATE |                    |          |
|----------------------|--------------------|----------|
| Α                    | FOR TENDER         | 13.05.19 |
| В                    | REVISED FOR TENDER | 05.11.19 |
|                      |                    |          |

IS-SHEET-CON-A3-I ANDSCAPE-V V02.01

CLIENT

HIGH COURT OF AUSTRALIA

Integrated Space

ACN 098 835 299
PO Box 5144
Kingston ACT 2604
Tel 02 6273 0805
Fax 02 6273 0806
:mail info@int-space.com
mary Nominee: Sergio Garcia

**GROUND FLOOR SECURITY CONTROL ROOM & SECURE** LIFT FOYER

DIVISION PARKES

PARTITION TYPES - SHEET 2 OF 4

2573-A118/B

- 1. TO GLASS PARTITION GP1 & GP2 AND DOOR GN/SD1 INSTALL VISUAL GLAZING INDICATOR COMPLYING WITH CLAUSE 6.6 OF AS1428.1 AS FOLLOWS:
  - \* NON-TRANSPARENT, CONTRASTING SOLID CONTINUOUS ADHESIVE GLAZING FILMSTRIP NOMINALLY 100mm WIDE WITH THE BOTTOM OF THE STRIP TO BE 950mm ABOVE THE FINISHED FLOOR LEVEL
  - \* THE FILM STRIP SHALL HAVE A 30 PERCENT LUMINANCE CONTRAST WHEN VIEWED AGAINST THE FLOOR SURFACE OR SURFACES WITHIN 2 METERS OF THE GLAZING ON THE OPPOSITE SIDE
  - \* SUBMIT SAMPLES OF THE FILM FOR PERMISSION TO USE PRIOR TO INSTALLATION