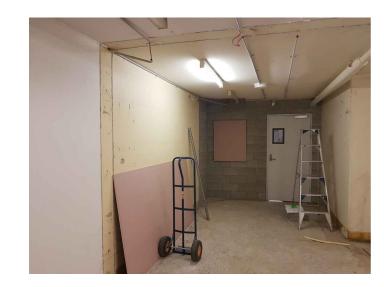

DRAWING FILE LOCATION C:\Users\\Space\P2\Bocuments\\Space\P7\\H6A\2873 : Relocate SeR\\93 : Tenden3.\\91 : Integrated Space\P2\\97.\TEN:\\91\\98.\\99

DRAWING NO. 2573-P101/A

PHOTO 10

PHOTO 12

PHOTO 14

CABLES SERVICING PRESENT SECURITY CONTROL ROOM (SCR). - OTHERS (ITM) TO REMOVE/RE-ROUTE CABLES AS REQUIRED TO SERVE NEW SCR -**COORDINATE ACTIVITIES - INFILL** RECESS WITH FLOWFILL GROUT AS REQUIRED TO SUIT NEW FLOOR FINISH