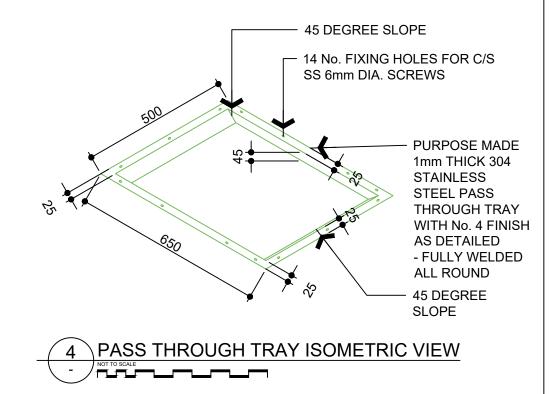

#### MOTES

- 1. J01 FINISHES & MATERIALS TO BE -
  - \* COUNTER TOP TO BE 80mm THICK COACHWOOD GLULAM ENGINEERED TIMBER INCORPORATING A SOLID COACHWOOD SHARK NOSE EDGE AS DETAILED FINISHED IN CLEAR SATIN 2 PACK POLYURETHANE. SUBMIT SAMPLES FOR PERMISSION TO USE PRIOR TO PLACING ORDERS
  - \* GLASS TO BE GRADE A, TOUGHENED LAMINATED NOMINAL 17.5mm THICK MADE UP OF 10mm THICK TOUGHENED, 1.5mm PVB LAYER AND 6.38mm THICK TOUGHENED GLASS. ALL EXPOSED EDGES TO BE ARRISED AND POLISHED. SUBMIT 300X300 SAMPLE FOR PERMISSION TO USE PRIOR TO PLACING ORDERS
  - \* PASS THROUGH TRAY TO BE PURPOSE MADE FROM 1mm THICK, 304 STAINLESS STEEL AS DETAILED WITH No. 4 FINISH. ALL FIXINGS TO BE STAINLESS STEEL C/S SCREWS AS REQUIRED
    \* GLASS FRAMING FROM NOMINAL 100X50mm NATURAL ANODISED ALUMINIUM PARTITION SUITE WITH CENTRE GLAZING POCKET TO SUIT GLASS THICKNESS. SUBMIT SAMPLES FOR
- PERMISSION TO USE PRIOR TO PLACING ORDERS
- 2. ALL DIMENSIONS ARE NOMINAL, CHECK ALL DIMENSIONS ON SITE PRIOR TO MANUFACTURE.
- 3. PROVIDE SILICONE BEAD TO ALL ABUTTING EDGES AS REQUIRED. SILICONE COLOUR TO MATCH ABUTTING ELEMENT OR IN WHITE COLOUR. CONSULT CONTRACT ADMINISTRATOR BEFORE PROCEEDING.