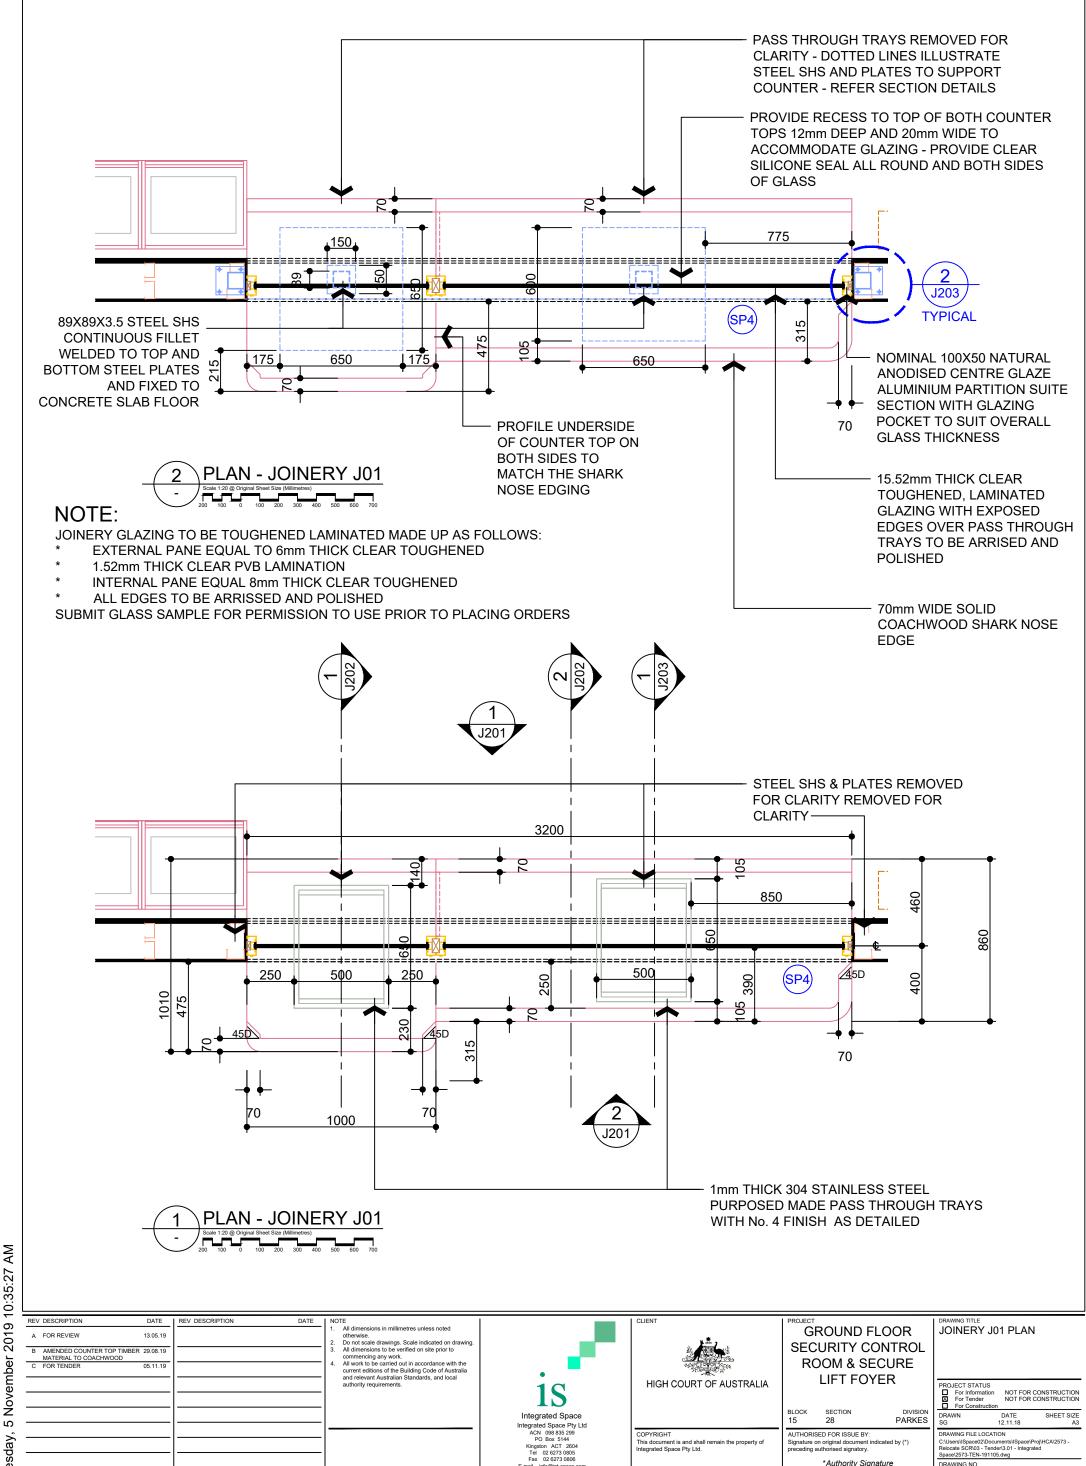

#### MOTES

- 1. J01 FINISHES & MATERIALS TO BE -
  - \* COUNTER TOP TO BE 80mm THICK COACHWOOD GLULAM ENGINEERED TIMBER INCORPORATING A SOLID COACHWOOD SHARK NOSE EDGE AS DETAILED FINISHED IN CLEAR SATIN 2 PACK POLYURETHANE. SUBMIT SAMPLES FOR PERMISSION TO USE PRIOR TO PLACING ORDERS
  - \* GLASS TO BE GRADE A, TOUGHENED LAMINATED NOMINAL 17.5mm THICK MADE UP OF 10mm THICK TOUGHENED, 1.5mm PVB LAYER AND 6.38mm THICK TOUGHENED GLASS. ALL EXPOSED EDGES TO BE ARRISED AND POLISHED. SUBMIT 300X300 SAMPLE FOR PERMISSION TO USE PRIOR TO PLACING ORDERS
  - \* PASS THROUGH TRAY TO BE PURPOSE MADE FROM 1mm THICK, 304 STAINLESS STEEL AS DETAILED WITH No. 4 FINISH. ALL FIXINGS TO BE STAINLESS STEEL C/S SCREWS AS REQUIRED
    \* GLASS FRAMING FROM NOMINAL 100X50mm NATURAL ANODISED ALUMINIUM PARTITION SUITE WITH CENTRE GLAZING POCKET TO SUIT GLASS THICKNESS. SUBMIT SAMPLES FOR
- PERMISSION TO USE PRIOR TO PLACING ORDERS
- 2. ALL DIMENSIONS ARE NOMINAL, CHECK ALL DIMENSIONS ON SITE PRIOR TO MANUFACTURE.
- 3. PROVIDE SILICONE BEAD TO ALL ABUTTING EDGES AS REQUIRED. SILICONE COLOUR TO MATCH ABUTTING ELEMENT OR IN WHITE COLOUR. CONSULT CONTRACT ADMINISTRATOR BEFORE PROCEEDING.