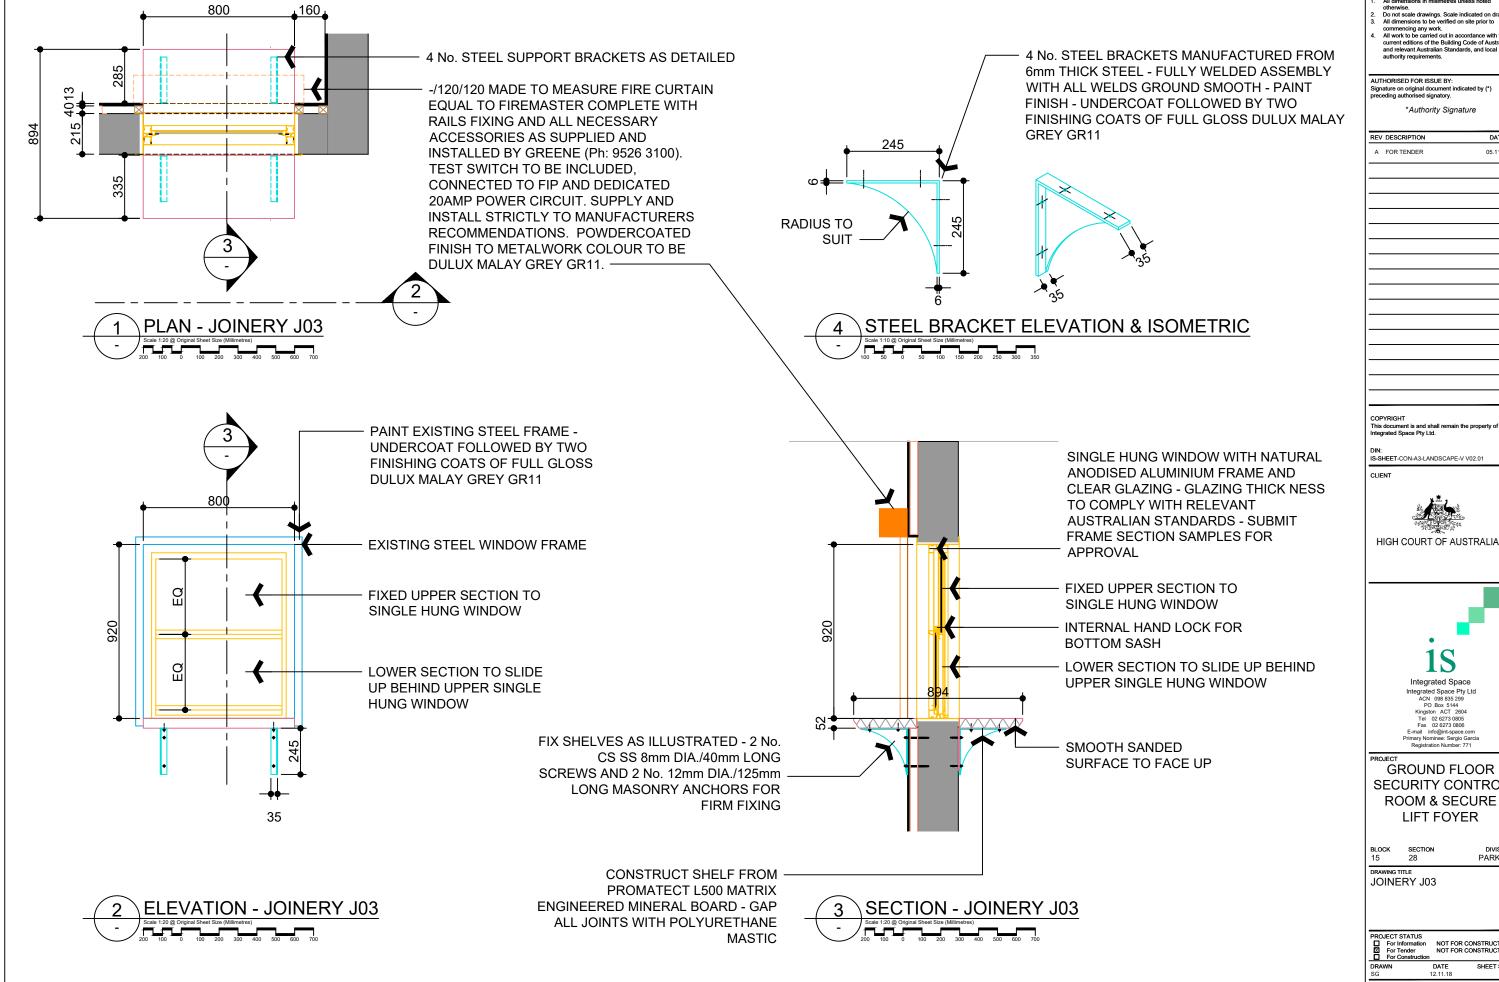

# NOTES

- 1. J02 FINISHES & MATERIALS TO BE -
  - \* DRAWERS INTERNAL TO BE FINISHED IN LAMINATED 16mmTHICK VERTIBOARD HMR EO (LOWER FORMALDEHYDE EMISSION LEVEL), LAMINATE COLOUR TO MATCH EXISTING, ALL EXPOSED EDGES TO BE FINISHED IN 2mm THICK PVC EDGE STRIP COLOURED TO MATCH THE ADJACENT LAMINATE
  - \* DRAWERS & INCLINED SHELVES EXTERNAL TO BE FINISHED IN LAMINATED 16mm THICK VERTIBOARD HMR EO (LOWER FORMALDEHYDE EMISSION LEVEL), LAMINATE COLOUR BE EQUAL TO LAMINEX SARSEN GREY NATURAL FINISH 320, ALL EXPOSED EDGES TO BE FINISHED IN 2mm THICK PVC EDGE STRIP COLOURED TO MATCH THE ADJACENT LAMINATE
  - \* CARCASE EXTERNAL AND ALL EXPOSED SURFACES TO BE FINISHED IN LAMINATED 16mm THICK VERTIBOARD HMR EO (LOWER FORMALDEHYDE EMISSION LEVEL), LAMINATE COLOUR TO BE EQUAL TO LAMINEX SARSEN GREY NATURAL FINISH 320, ALL EXPOSED EDGES TO BE FINISHED IN 2mm THICK PVC EDGE STRIP COLOURED TO MATCH THE ADJACENT LAMINATE
- 2. SUPPLY AND FIX ALL HARDWARE & FIXTURES AS NECESSARY TO ENSURE THE PROPER USE OF THE JOINERY
  - \* SUPPLY AND INSTALL HARDWARE AS FOLLOWS:
  - \* ONE PAIR BALL BEARING FULL EXTENSION DRAWER RUNNER PER DRAWER EQUAL TO HAFELE CATALOGUE No. 422.58.945
  - \* ONE PULL HANDLE PER DRAWER EQUAL TO HAFELE CATALOGUE No. 101.20.010
- 3. ALL VERTIBOARD HMR EO PANELS TO INCORPORATE REVERSE BALANCING LAMINATE - COLOUR OF LAMINATE AS DESCRIBED ABOVE
- 4. ALL DIMENSIONS ARE NOMINAL, CHECK ALL DIMENSIONS ON SITE PRIOR TO MANUFACTURE

#### MOTES

- 1. J01 FINISHES & MATERIALS TO BE -
  - \* COUNTER TOP TO BE 80mm THICK COACHWOOD GLULAM ENGINEERED TIMBER INCORPORATING A SOLID COACHWOOD SHARK NOSE EDGE AS DETAILED FINISHED IN CLEAR SATIN 2 PACK POLYURETHANE. SUBMIT SAMPLES FOR PERMISSION TO USE PRIOR TO PLACING ORDERS
  - \* GLASS TO BE GRADE A, TOUGHENED LAMINATED NOMINAL 17.5mm THICK MADE UP OF 10mm THICK TOUGHENED, 1.5mm PVB LAYER AND 6.38mm THICK TOUGHENED GLASS. ALL EXPOSED EDGES TO BE ARRISED AND POLISHED. SUBMIT 300X300 SAMPLE FOR PERMISSION TO USE PRIOR TO PLACING ORDERS
  - \* PASS THROUGH TRAY TO BE PURPOSE MADE FROM 1mm THICK, 304 STAINLESS STEEL AS DETAILED WITH No. 4 FINISH. ALL FIXINGS TO BE STAINLESS STEEL C/S SCREWS AS REQUIRED
    \* GLASS FRAMING FROM NOMINAL 100X50mm NATURAL ANODISED ALUMINIUM PARTITION SUITE WITH CENTRE GLAZING POCKET TO SUIT GLASS THICKNESS. SUBMIT SAMPLES FOR
- PERMISSION TO USE PRIOR TO PLACING ORDERS
- 2. ALL DIMENSIONS ARE NOMINAL, CHECK ALL DIMENSIONS ON SITE PRIOR TO MANUFACTURE.
- 3. PROVIDE SILICONE BEAD TO ALL ABUTTING EDGES AS REQUIRED. SILICONE COLOUR TO MATCH ABUTTING ELEMENT OR IN WHITE COLOUR. CONSULT CONTRACT ADMINISTRATOR BEFORE PROCEEDING.