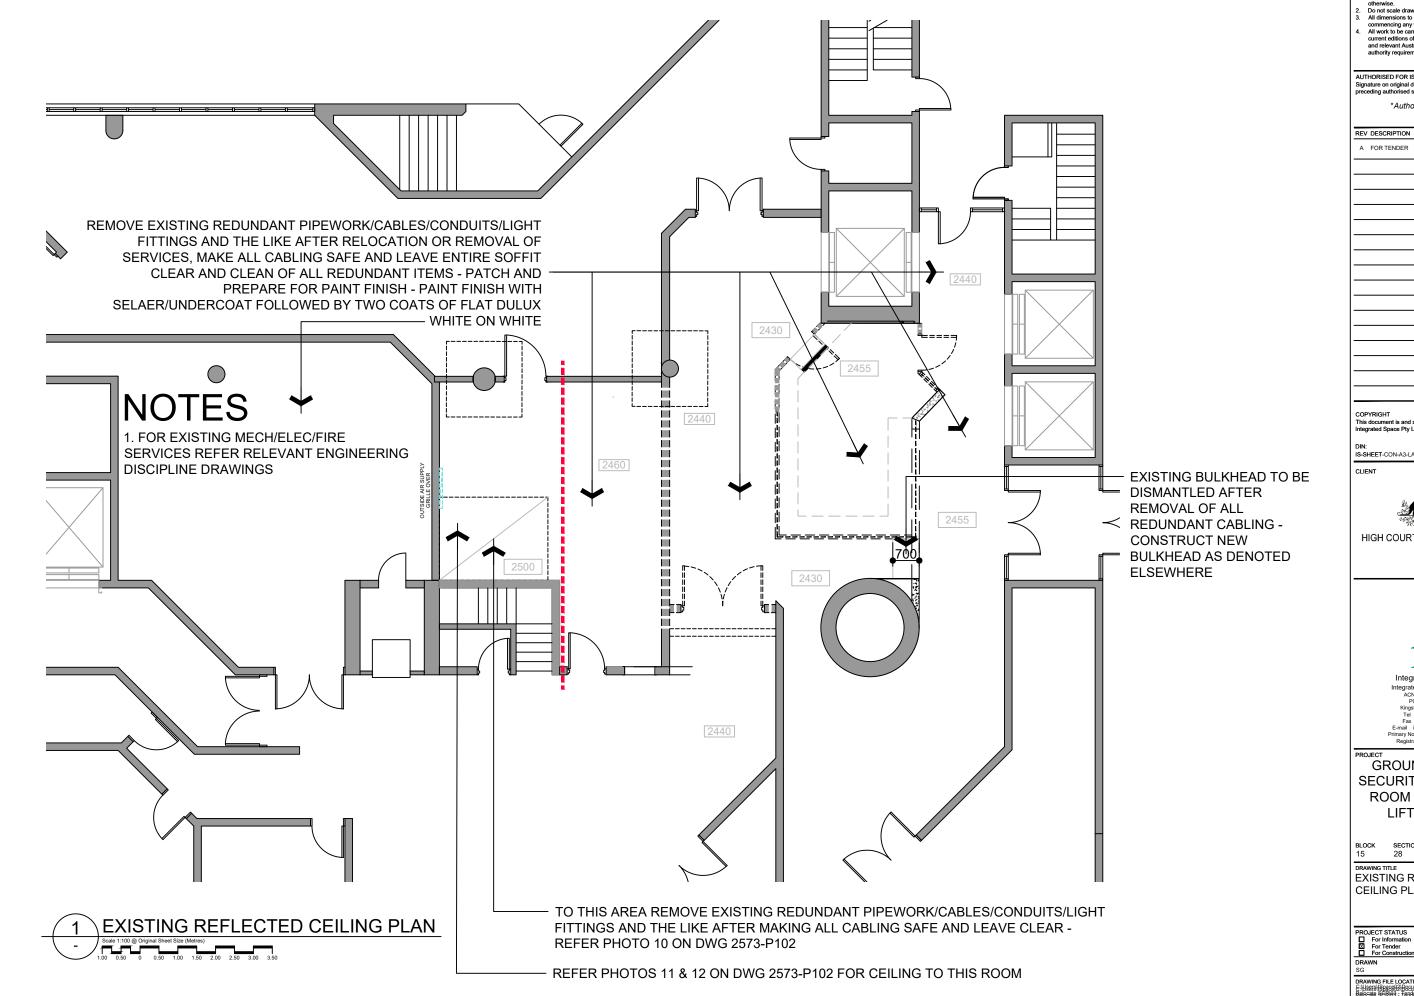

Integrated Space

**GROUND FLOOR** SECURITY CONTROL **ROOM & SECURE** LIFT FOYER

EXISTING REFLECTED **CEILING PLAN** 

2573-A112/A

Do not scale drawings. Scale indicated on

rent editions of the Building Code of Austra