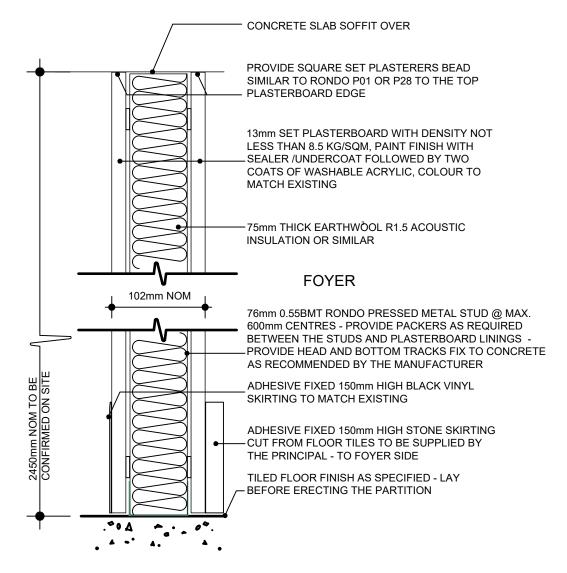

IS-SHEET-CON-A3-I ANDSCAPE-V V02 01

CLIENT

HIGH COURT OF AUSTRALIA

Integrated Space

**GROUND FLOOR** SECURITY CONTROL **ROOM & SECURE** LIFT FOYER

PARTITION TYPES - SHEET 1 OF 4

DIVISION PARKES

2573-A117/B

otherwise.

Do not scale drawings. Scale indicated on drawing.

All dimensions to be verified on site prior to

rrent editions of the Building Code of Australia

ALITHORISED FOR ISSUE BY

\*Authority Signature

| REV DESCRIPTION DATE |                    |          |
|----------------------|--------------------|----------|
| Α                    | FOR TENDER         | 13.05.19 |
| В                    | REVISED FOR TENDER | 05.11.19 |
|                      |                    |          |

IS-SHEET-CON-A3-I ANDSCAPE-V V02.01

CLIENT

HIGH COURT OF AUSTRALIA

Integrated Space

ACN 098 835 299
PO Box 5144
Kingston ACT 2604
Tel 02 6273 0805
Fax 02 6273 0806
:mail info@int-space.com
mary Nominee: Sergio Garcia

**GROUND FLOOR SECURITY CONTROL ROOM & SECURE** LIFT FOYER

DIVISION PARKES

PARTITION TYPES - SHEET 2 OF 4

2573-A118/B

- 1. TO GLASS PARTITION GP1 & GP2 AND DOOR GN/SD1 INSTALL VISUAL GLAZING INDICATOR COMPLYING WITH CLAUSE 6.6 OF AS1428.1 AS FOLLOWS:
  - \* NON-TRANSPARENT, CONTRASTING SOLID CONTINUOUS ADHESIVE GLAZING FILMSTRIP NOMINALLY 100mm WIDE WITH THE BOTTOM OF THE STRIP TO BE 950mm ABOVE THE FINISHED FLOOR LEVEL
  - \* THE FILM STRIP SHALL HAVE A 30 PERCENT LUMINANCE CONTRAST WHEN VIEWED AGAINST THE FLOOR SURFACE OR SURFACES WITHIN 2 METERS OF THE GLAZING ON THE OPPOSITE SIDE
  - \* SUBMIT SAMPLES OF THE FILM FOR PERMISSION TO USE PRIOR TO INSTALLATION