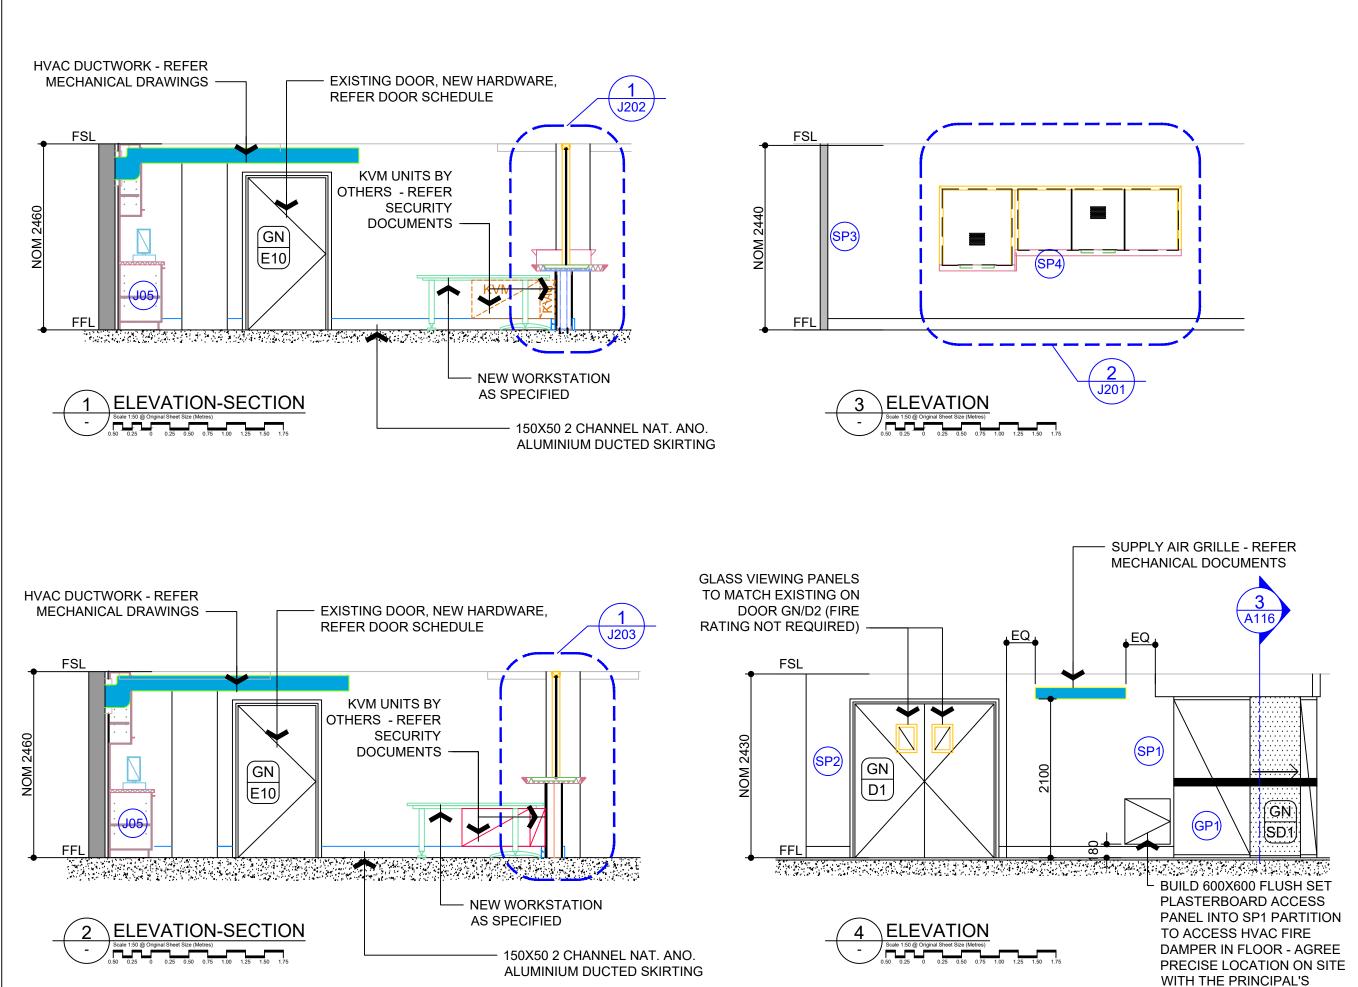

## **NOTE**

1. WITHIN THE SECURITY CONTROL ROOM, FROM DOOR GN/E3 TO GN/E10, PAST JOINERY J01 & FROM DOOR GN/D3 TO PART WAY UNDER JOINERY J04 SUPPLY AND INSTALL 150X50mm, TWO CHANNEL DUCTED NATURAL ANODISED ALUMINIUM SKIRTING. REFER ELECTRICAL DOCUMENTS.

**GROUND FLOOR** SECURITY CONTROL **ROOM & SECURE** 

**ELEVATIONS & SECTIONS -**

2573-A114/A

REV DESCRIPTION

otherwise.

Do not scale drawings. Scale indicated on drawing.

All dimensions to be verified on site prior to

IS-SHEET-CON-A3-I ANDSCAPE-V V02.01

HIGH COURT OF AUSTRALIA

**GROUND FLOOR** SECURITY CONTROL **ROOM & SECURE** LIFT FOYER

ELEVATIONS & SECTIONS -SHEET 2 OF 3

ROJECT STATUS

REPRESENTATIVE BEFORE

**PROCEEDING** 

SECURITY CONTROL

ELEVATIONS & SECTIONS -

2573-A116/B

**PARTITION SP1** 

otherwise.
Do not scale drawings. Scale indicated on drawing.
All dimensions to be verified on site prior to
commencing any work.
All work to be carried out in accordance with the current editions of the Building Code of Australia and relevant Australian Standards, and local