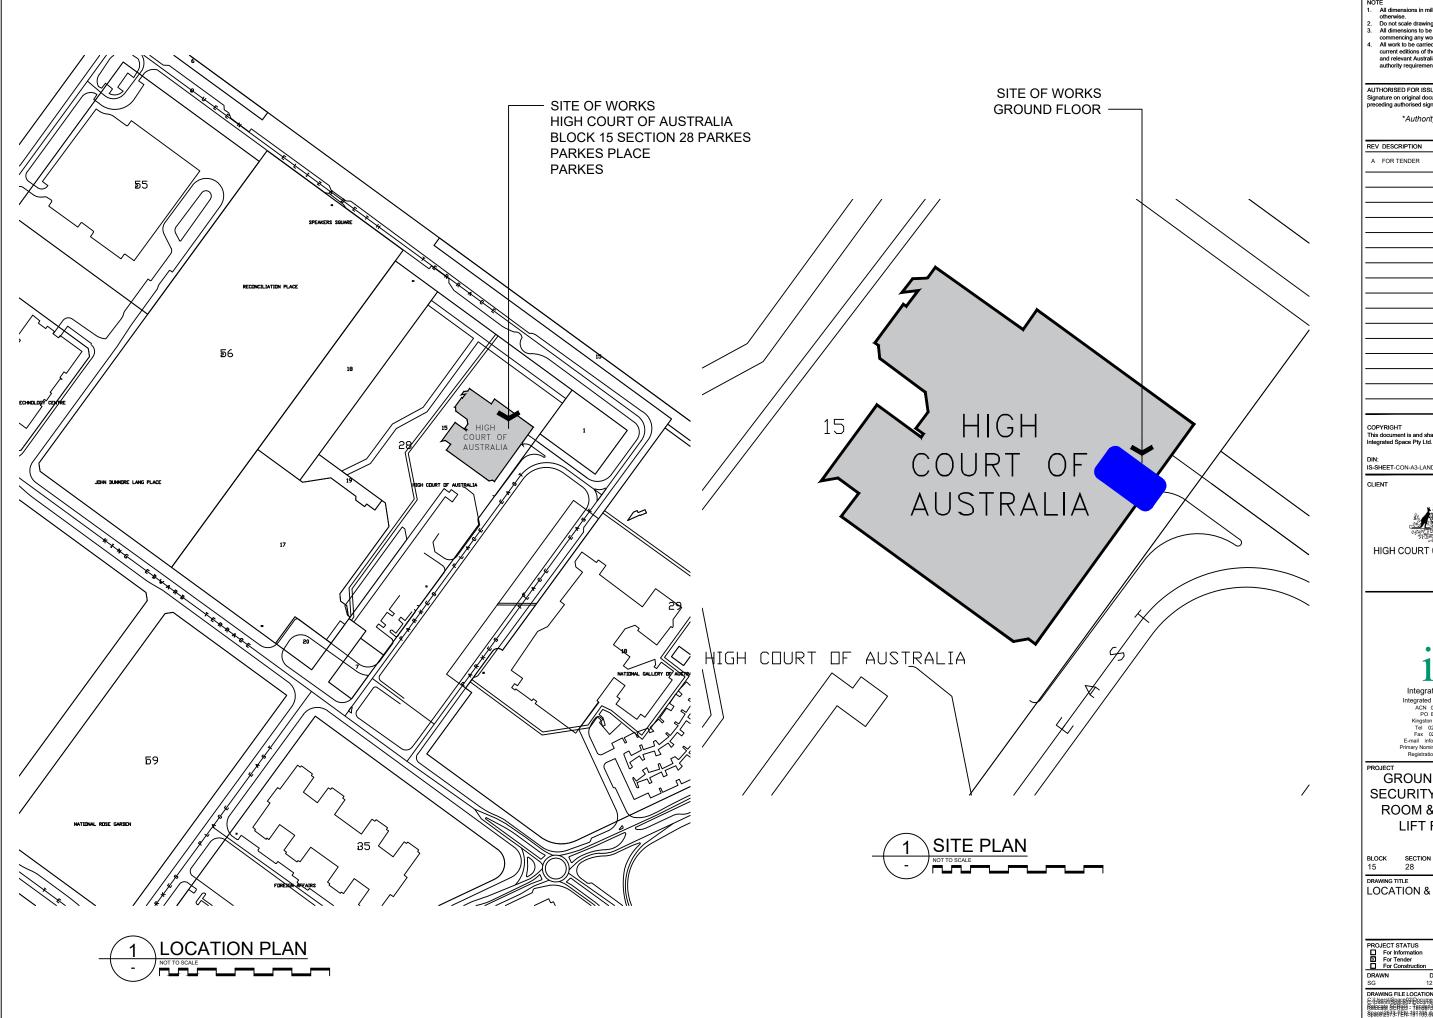

# HIGH COURT OF AUSTRALIA

DATE

DIN: IS-SHEET-CON-A3-LANDSCAPE-V V02.01

HIGH COURT OF AUSTRALIA

GROUND FLOOR SECURITY CONTROL **ROOM & SECURE** LIFT FOYER

DRAWING TITLE LOCATION & SITE PLAN

DRAWING NO. 2573-A100/A

**EXISTING DOOR & FRAME TO REMAIN** 