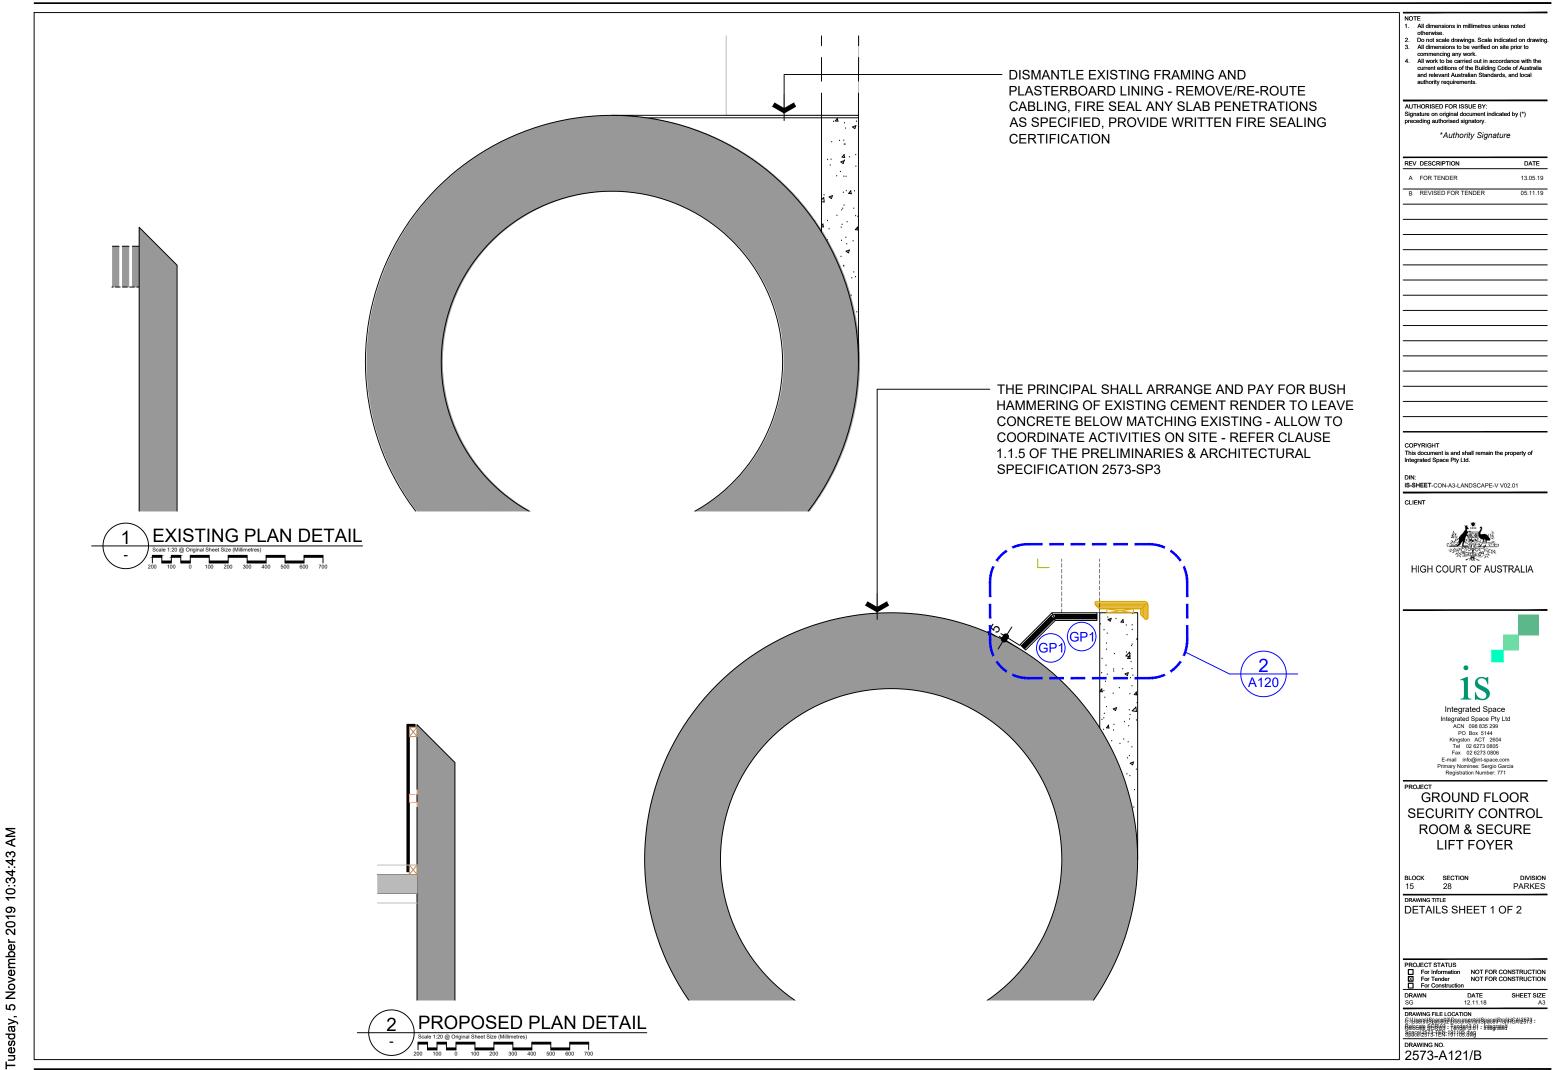

HIGH COURT OF AUSTRALIA

**GROUND FLOOR** SECURITY CONTROL **ROOM & SECURE** LIFT FOYER

PARTITION TYPES - SHEET 4 OF 4 & DETAIL

ROJECT STATUS

2573-A120/B

STAINLESS STEEL BOLLARD - PLAN

100

STAINLESS STEEL BOLLARD - SECTION

## **NOTES**

- 1. MANUFACTURE STAINLESS STEEL SLEEVE & BOLLARD FROM NOMINALLY 1.5mm THICK 304 STAINLESS STEEL. BOLLARD EXTERNAL DIAMETRE TO BE 152.4mm. SLEEVE EXTERNAL DIAMETRE TO SUIT INTERNAL DIAMETRE OF BOLLARD
- 2. STAINLESS STEEL TO HAVE No. 4 FINISH. PROVIDE SAMPLE FOR PERMISSION TO SUE PRIOR TO MANUFACTURE
- 3, WELD THE ENTIRE ASSEMBLY WITH CONTINUOUS FILLET WELDS GROUND SMOOTH AND POLISHED PRIOR TO INSTALLATION

STAINLESS STEEL BOLLARD - ELEVATION

Scale 1:10 @ Original Sheet Size (Millimetres)

100 50 0 50 100 150 200 250 300 350

- otherwise.

  Do not scale drawings. Scale indicated on dr.

  All dimensions to be verified on site prior to commencing any work.

HIGH COURT OF AUSTRALIA

GROUND FLOOR SECURITY CONTROL ROOM & SECURE LIFT FOYER

PARKES

DETAILS SHEET 2 OF 2

DRAWING NO. 2573-A122/A

SLEEVE FOR BOLLARD - FIX BOLLARD TO SLEEVE -WITH 3 No. C/S SS GRUB SCREWS. FIX SLEEVE TO

CONCRETE SLAB WITH 3 No. 12mm DIA. 125mm

LONG MASONRY ANCHORS

- UNDERTAKE SCAN OF SLAB TO IDENTIFY LOCATION OF FLOOR SLAB REINFORCEMENT -

CORE SLAB TO MISS REINFORCEMENT AND

RETICULATE CABLING TO CARD READER - REFER SECURITY SPECIFICATION - FIRE STOP SLAB PENETRATION AND PROVIDE WRITTEN CERTIFICATION OF FIRE STOPPING COMPLIANCE