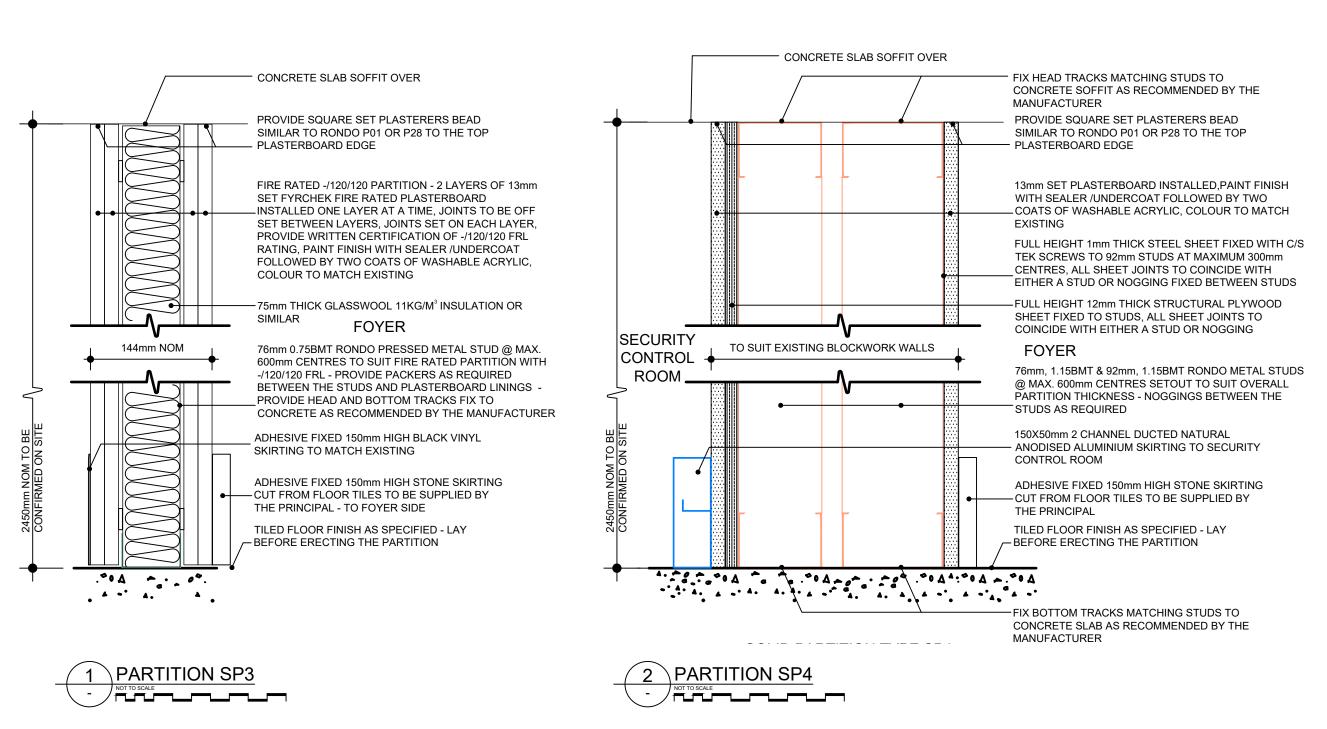

EXISTING HALF HEIGHT PARTITION WITH GLAZING OVER TO BE DISMANTLED AND REMOVED FROM SITE AS DETAILED

**NEW DOOR & DOOR FRAME AS** SPECIFIED - REFER DOOR SCHEDULE

FULL HEIGHT SET PLASTERBOARD PARTITION AS DETAILED - SHEETING TO ONE SIDE ONLY

FULL HEIGHT SET PLASTERBOARD PARTITION AS DETAILED

**FULL HEIGHT SET PLASTERBOARD PARTITION** WITH -/120/120 FRL - PROVIDE WRITTEN FIRE RATING CERTIFICATION

LEGEND

13mm THICK SET PLASTERBOARD, 12mm THICK PLYWOOD & 1MM THICK SHEET STEEL FIXED TO STUDS AS DETAILED

FIRE COMPARTMENT SEPARATION -/120/120 - ANY NEW PENETRATIONS TO BE SEALED FOR -/120/120 FIRE RATING - SUBMIT WRITTEN CERTIFICATION OF FIRE RATING

FULL HEIGHT PLASTERBOARD FIXED ON

NEW FULL HEIGHT GLASS PARTITION AS

## **NOTE**

1. WITHIN THE SECURITY CONTROL ROOM, FROM DOOR GN/E3 TO GN/E10, PAST JOINERY J01 & FROM DOOR GN/D3 TO PART WAY UNDER JOINERY J04 SUPPLY AND INSTALL 150X50mm, TWO CHANNEL DUCTED NATURAL ANODISED ALUMINIUM SKIRTING. REFER ELECTRICAL DOCUMENTS.