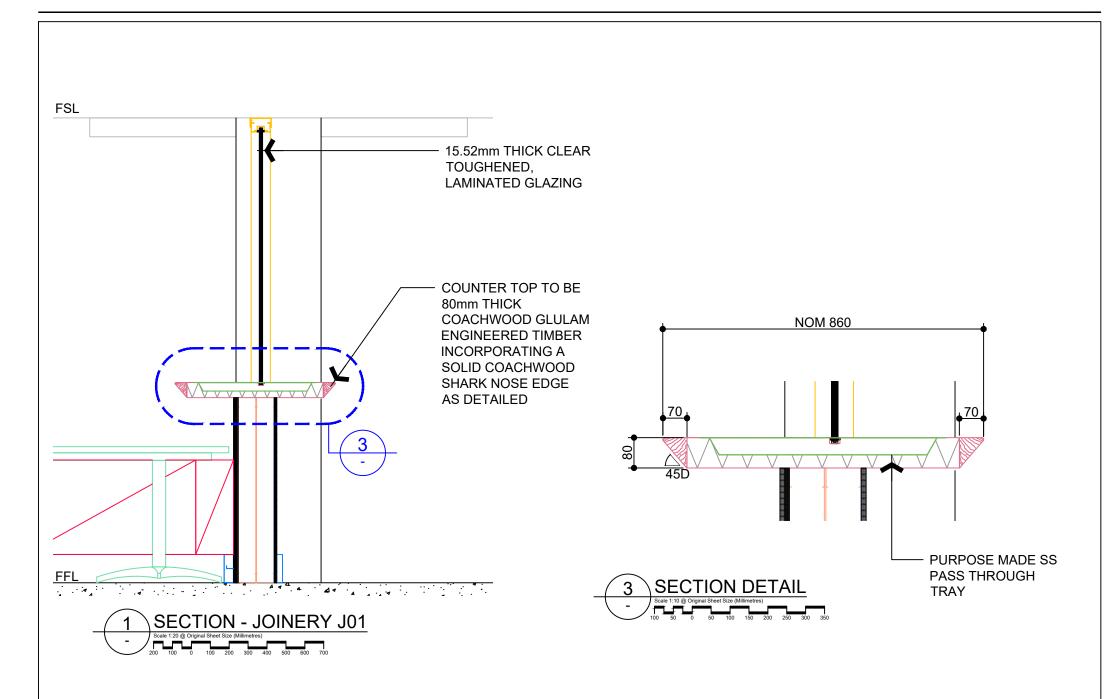

#### MOTES

- 1. J01 FINISHES & MATERIALS TO BE -
  - \* COUNTER TOP TO BE 80mm THICK COACHWOOD GLULAM ENGINEERED TIMBER INCORPORATING A SOLID COACHWOOD SHARK NOSE EDGE AS DETAILED FINISHED IN CLEAR SATIN 2 PACK POLYURETHANE. SUBMIT SAMPLES FOR PERMISSION TO USE PRIOR TO PLACING ORDERS
  - \* GLASS TO BE GRADE A, TOUGHENED LAMINATED NOMINAL 17.5mm THICK MADE UP OF 10mm THICK TOUGHENED, 1.5mm PVB LAYER AND 6.38mm THICK TOUGHENED GLASS. ALL EXPOSED EDGES TO BE ARRISED AND POLISHED. SUBMIT 300X300 SAMPLE FOR PERMISSION TO USE PRIOR TO PLACING ORDERS
  - \* PASS THROUGH TRAY TO BE PURPOSE MADE FROM 1mm THICK, 304 STAINLESS STEEL AS DETAILED WITH No. 4 FINISH. ALL FIXINGS TO BE STAINLESS STEEL C/S SCREWS AS REQUIRED
    \* GLASS FRAMING FROM NOMINAL 100X50mm NATURAL ANODISED ALUMINIUM PARTITION SUITE WITH CENTRE GLAZING POCKET TO SUIT GLASS THICKNESS. SUBMIT SAMPLES FOR
- PERMISSION TO USE PRIOR TO PLACING ORDERS
- 2. ALL DIMENSIONS ARE NOMINAL, CHECK ALL DIMENSIONS ON SITE PRIOR TO MANUFACTURE.
- 3. PROVIDE SILICONE BEAD TO ALL ABUTTING EDGES AS REQUIRED. SILICONE COLOUR TO MATCH ABUTTING ELEMENT OR IN WHITE COLOUR. CONSULT CONTRACT ADMINISTRATOR BEFORE PROCEEDING.