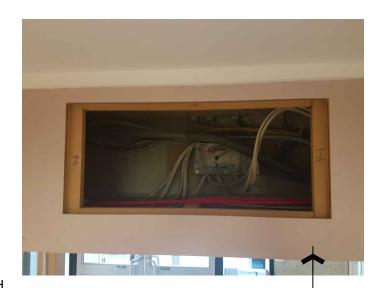

\PHOTO 15

EXISTING BULKHEAD TO UNDERSIDE OF CONCRETE SOFFIT USED TO RETICULATE CABLING TO THE SECURITY CONTROL ROOM TO BE DISMANTLED AFTER REMOVAL OF CABLING BY OTHERS (ITM) - CONSTRUCT FRAME FROM NOMINAL 50X50mm F5 TIMBER FIXED TO CONCRETE SOFFIT AS NEW BULKHEAD LINE WITH 13mm THICK SET PLASTERBOARD WITH OVERALL NOMINAL DIMENSIONS OF 3500X200X200mm - CONFIRM FINAL DIMENSIONS WITH THE PRINCIPAL'S REPRESENTATIVE BEFORE PROCEEDING