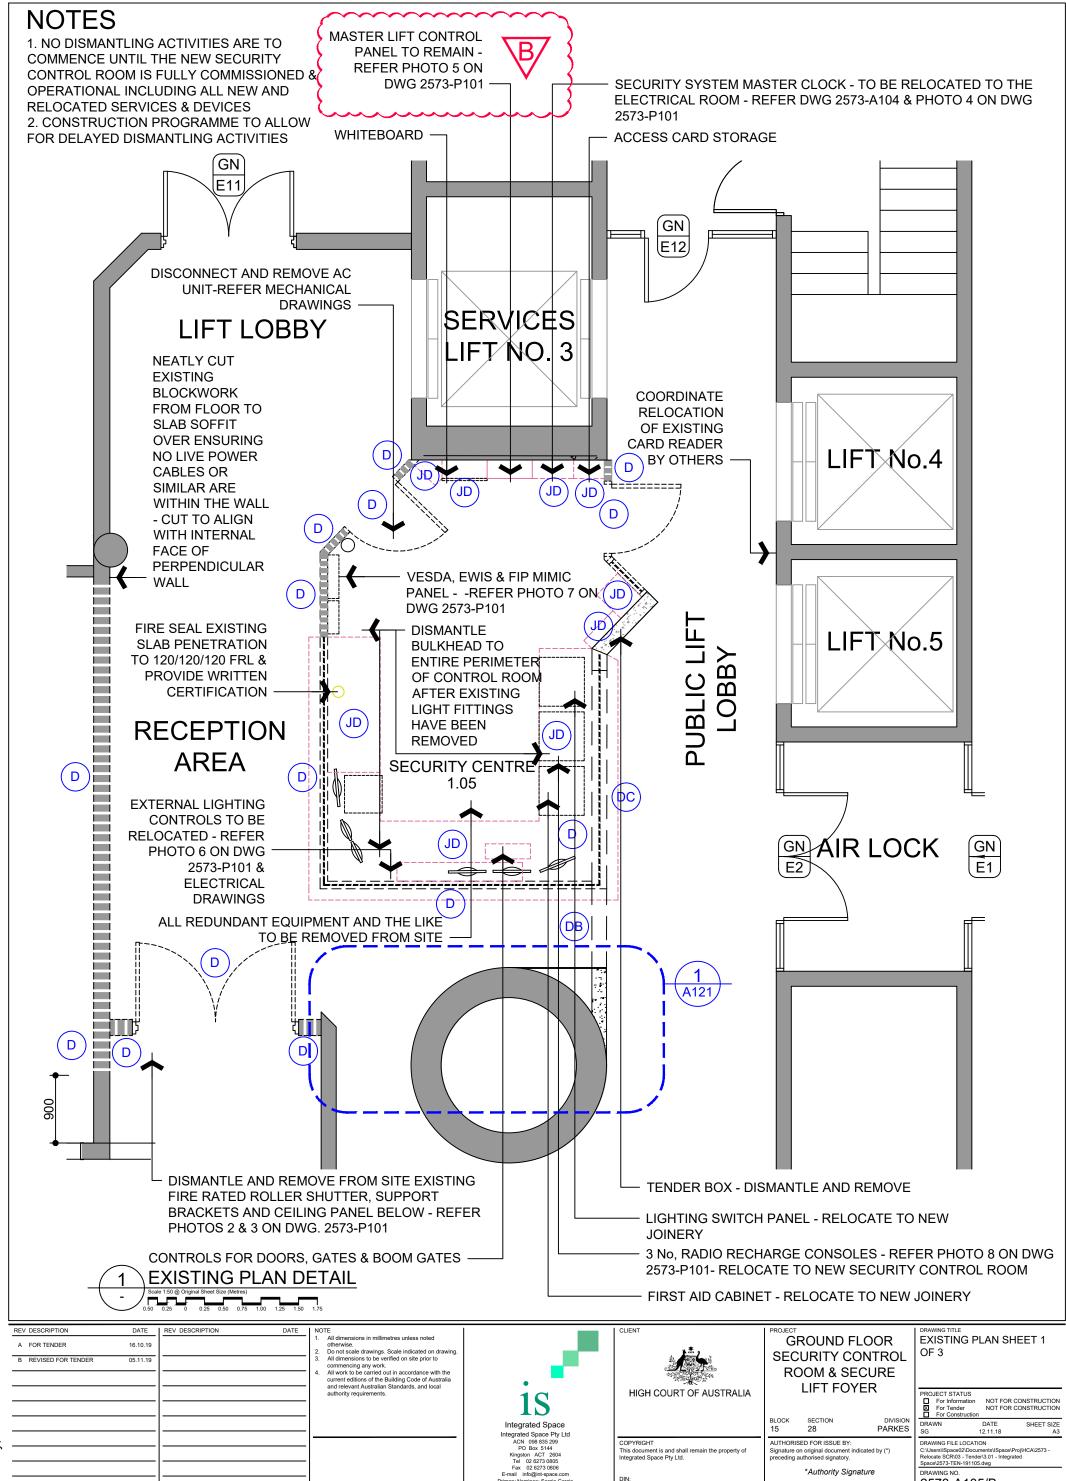

8. DISMANTLING OF ANY OF THE EXISTING SECURITY CONTROL ROOM COMPONENTS, EQUIPMENT, SERVICES PARTITIONS, DOORS AND THE LIKE IS ONLY TO PROCEED AFTER THE NEW SECURITY CONTROL ROOM EQUIPMENT AND SERVICES ARE FULLY OPERATIONAL INCLUDING COMPLETION OF ANY REQUIRED TESTING OF SERVICES

9. DISMANTLING OF ANY OF THE EXISTING SECURITY CONTROL ROOM COMPONENTS, EQUIPMENT, PARTITIONS, DOORS AND THE LIKE IS ONLY TO PROCEED AFTER ALL ELECTRICAL SERVICES HAVE BEEN MADE SAFE AND REMOVED.

10. ALL PENETRATIONS CREATED IN THE CONCRETE FLOOR SLAB AND/OR FIRE RATED PARTITIONS TO FACILITATE RETICULATION OF CABLING AND THE LIKE ARE TO BE FIRE SEALED WITH WRITTEN CERTIFICATION THAT THE FIRE SEALING COMPLIES WITH THE NATIONAL CONSTRUCTION CODE AND **RELEVANT AUSTRALIAN STANDARDS** 

## **NOTE**

1. WITHIN THE SECURITY CONTROL ROOM, FROM DOOR GN/E3 TO GN/E10, PAST JOINERY J01 & FROM DOOR GN/D3 TO PART WAY UNDER JOINERY J04 SUPPLY AND INSTALL 150X50mm, TWO CHANNEL DUCTED NATURAL ANODISED ALUMINIUM SKIRTING. REFER ELECTRICAL DOCUMENTS.