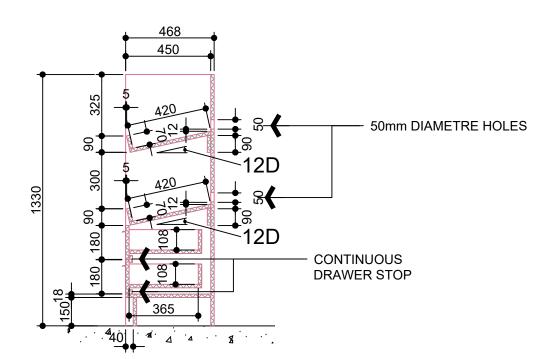

# NOTES

- 1. J02 FINISHES & MATERIALS TO BE -
  - \* DRAWERS INTERNAL TO BE FINISHED IN LAMINATED 16mmTHICK VERTIBOARD HMR EO (LOWER FORMALDEHYDE EMISSION LEVEL), LAMINATE COLOUR TO MATCH EXISTING, ALL EXPOSED EDGES TO BE FINISHED IN 2mm THICK PVC EDGE STRIP COLOURED TO MATCH THE ADJACENT LAMINATE
  - \* DRAWERS & INCLINED SHELVES EXTERNAL TO BE FINISHED IN LAMINATED 16mm THICK VERTIBOARD HMR EO (LOWER FORMALDEHYDE EMISSION LEVEL), LAMINATE COLOUR BE EQUAL TO LAMINEX SARSEN GREY NATURAL FINISH 320, ALL EXPOSED EDGES TO BE FINISHED IN 2mm THICK PVC EDGE STRIP COLOURED TO MATCH THE ADJACENT LAMINATE
  - \* CARCASE EXTERNAL AND ALL EXPOSED SURFACES TO BE FINISHED IN LAMINATED 16mm THICK VERTIBOARD HMR EO (LOWER FORMALDEHYDE EMISSION LEVEL), LAMINATE COLOUR TO BE EQUAL TO LAMINEX SARSEN GREY NATURAL FINISH 320, ALL EXPOSED EDGES TO BE FINISHED IN 2mm THICK PVC EDGE STRIP COLOURED TO MATCH THE ADJACENT LAMINATE
- 2. SUPPLY AND FIX ALL HARDWARE & FIXTURES AS NECESSARY TO ENSURE THE PROPER USE OF THE JOINERY
  - \* SUPPLY AND INSTALL HARDWARE AS FOLLOWS:
  - \* ONE PAIR BALL BEARING FULL EXTENSION DRAWER RUNNER PER DRAWER EQUAL TO HAFELE CATALOGUE No. 422.58.945
  - \* ONE PULL HANDLE PER DRAWER EQUAL TO HAFELE CATALOGUE No. 101.20.010
- 3. ALL VERTIBOARD HMR EO PANELS TO INCORPORATE REVERSE BALANCING LAMINATE - COLOUR OF LAMINATE AS DESCRIBED ABOVE
- 4. ALL DIMENSIONS ARE NOMINAL, CHECK ALL DIMENSIONS ON SITE PRIOR TO MANUFACTURE