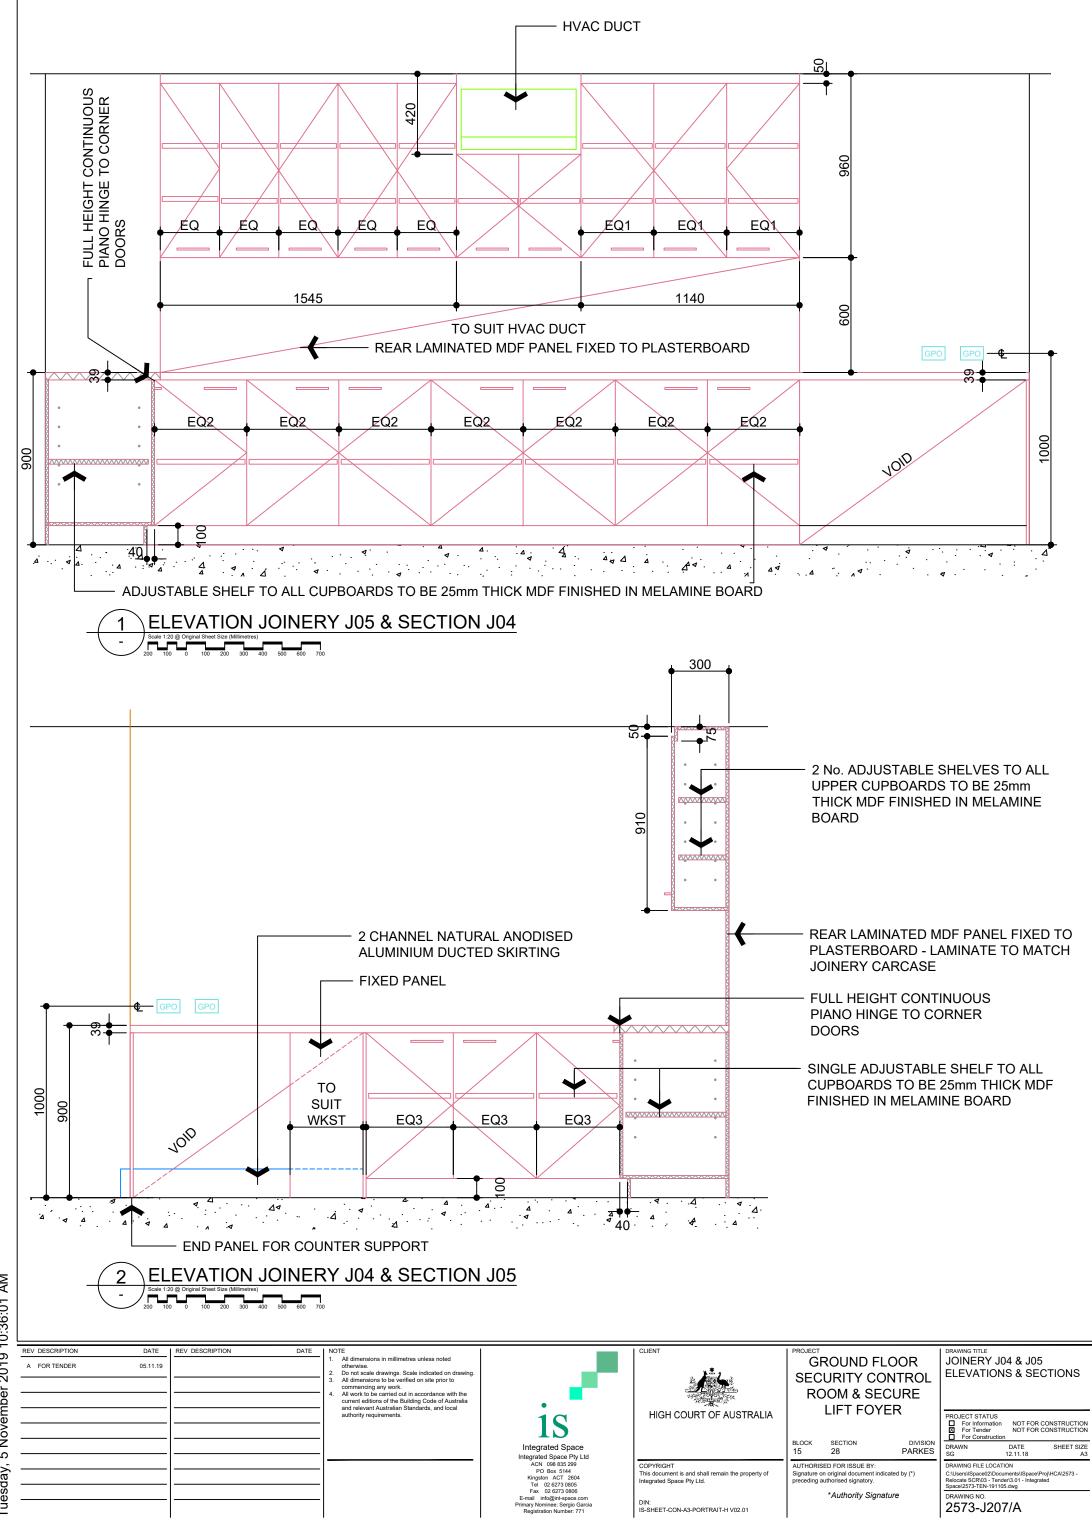

# NOTES

- 1. J02 FINISHES & MATERIALS TO BE -
  - \* DRAWERS INTERNAL TO BE FINISHED IN LAMINATED 16mmTHICK VERTIBOARD HMR EO (LOWER FORMALDEHYDE EMISSION LEVEL), LAMINATE COLOUR TO MATCH EXISTING, ALL EXPOSED EDGES TO BE FINISHED IN 2mm THICK PVC EDGE STRIP COLOURED TO MATCH THE ADJACENT LAMINATE
  - \* DRAWERS & INCLINED SHELVES EXTERNAL TO BE FINISHED IN LAMINATED 16mm THICK VERTIBOARD HMR EO (LOWER FORMALDEHYDE EMISSION LEVEL), LAMINATE COLOUR BE EQUAL TO LAMINEX SARSEN GREY NATURAL FINISH 320, ALL EXPOSED EDGES TO BE FINISHED IN 2mm THICK PVC EDGE STRIP COLOURED TO MATCH THE ADJACENT LAMINATE
  - \* CARCASE EXTERNAL AND ALL EXPOSED SURFACES TO BE FINISHED IN LAMINATED 16mm THICK VERTIBOARD HMR EO (LOWER FORMALDEHYDE EMISSION LEVEL), LAMINATE COLOUR TO BE EQUAL TO LAMINEX SARSEN GREY NATURAL FINISH 320, ALL EXPOSED EDGES TO BE FINISHED IN 2mm THICK PVC EDGE STRIP COLOURED TO MATCH THE ADJACENT LAMINATE
- 2. SUPPLY AND FIX ALL HARDWARE & FIXTURES AS NECESSARY TO ENSURE THE PROPER USE OF THE JOINERY
  - \* SUPPLY AND INSTALL HARDWARE AS FOLLOWS:
  - \* ONE PAIR BALL BEARING FULL EXTENSION DRAWER RUNNER PER DRAWER EQUAL TO HAFELE CATALOGUE No. 422.58.945
  - \* ONE PULL HANDLE PER DRAWER EQUAL TO HAFELE CATALOGUE No. 101.20.010
- 3. ALL VERTIBOARD HMR EO PANELS TO INCORPORATE REVERSE BALANCING LAMINATE - COLOUR OF LAMINATE AS DESCRIBED ABOVE
- 4. ALL DIMENSIONS ARE NOMINAL, CHECK ALL DIMENSIONS ON SITE PRIOR TO MANUFACTURE