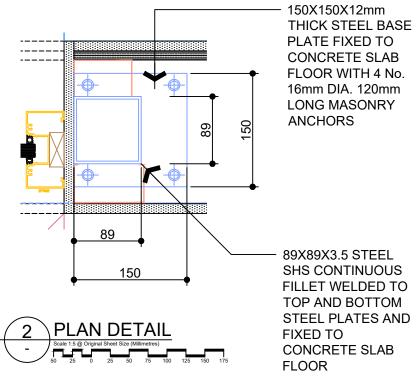

#### MOTES

- 1. J01 FINISHES & MATERIALS TO BE -
  - \* COUNTER TOP TO BE 80mm THICK COACHWOOD GLULAM ENGINEERED TIMBER INCORPORATING A SOLID COACHWOOD SHARK NOSE EDGE AS DETAILED FINISHED IN CLEAR SATIN 2 PACK POLYURETHANE. SUBMIT SAMPLES FOR PERMISSION TO USE PRIOR TO PLACING ORDERS
  - \* GLASS TO BE GRADE A, TOUGHENED LAMINATED NOMINAL 17.5mm THICK MADE UP OF 10mm THICK TOUGHENED, 1.5mm PVB LAYER AND 6.38mm THICK TOUGHENED GLASS. ALL EXPOSED EDGES TO BE ARRISED AND POLISHED. SUBMIT 300X300 SAMPLE FOR PERMISSION TO USE PRIOR TO PLACING ORDERS
  - \* PASS THROUGH TRAY TO BE PURPOSE MADE FROM 1mm THICK, 304 STAINLESS STEEL AS DETAILED WITH No. 4 FINISH. ALL FIXINGS TO BE STAINLESS STEEL C/S SCREWS AS REQUIRED
    \* GLASS FRAMING FROM NOMINAL 100X50mm NATURAL ANODISED ALUMINIUM PARTITION SUITE WITH CENTRE GLAZING POCKET TO SUIT GLASS THICKNESS. SUBMIT SAMPLES FOR
- PERMISSION TO USE PRIOR TO PLACING ORDERS
- 2. ALL DIMENSIONS ARE NOMINAL, CHECK ALL DIMENSIONS ON SITE PRIOR TO MANUFACTURE.
- 3. PROVIDE SILICONE BEAD TO ALL ABUTTING EDGES AS REQUIRED. SILICONE COLOUR TO MATCH ABUTTING ELEMENT OR IN WHITE COLOUR. CONSULT CONTRACT ADMINISTRATOR BEFORE PROCEEDING.