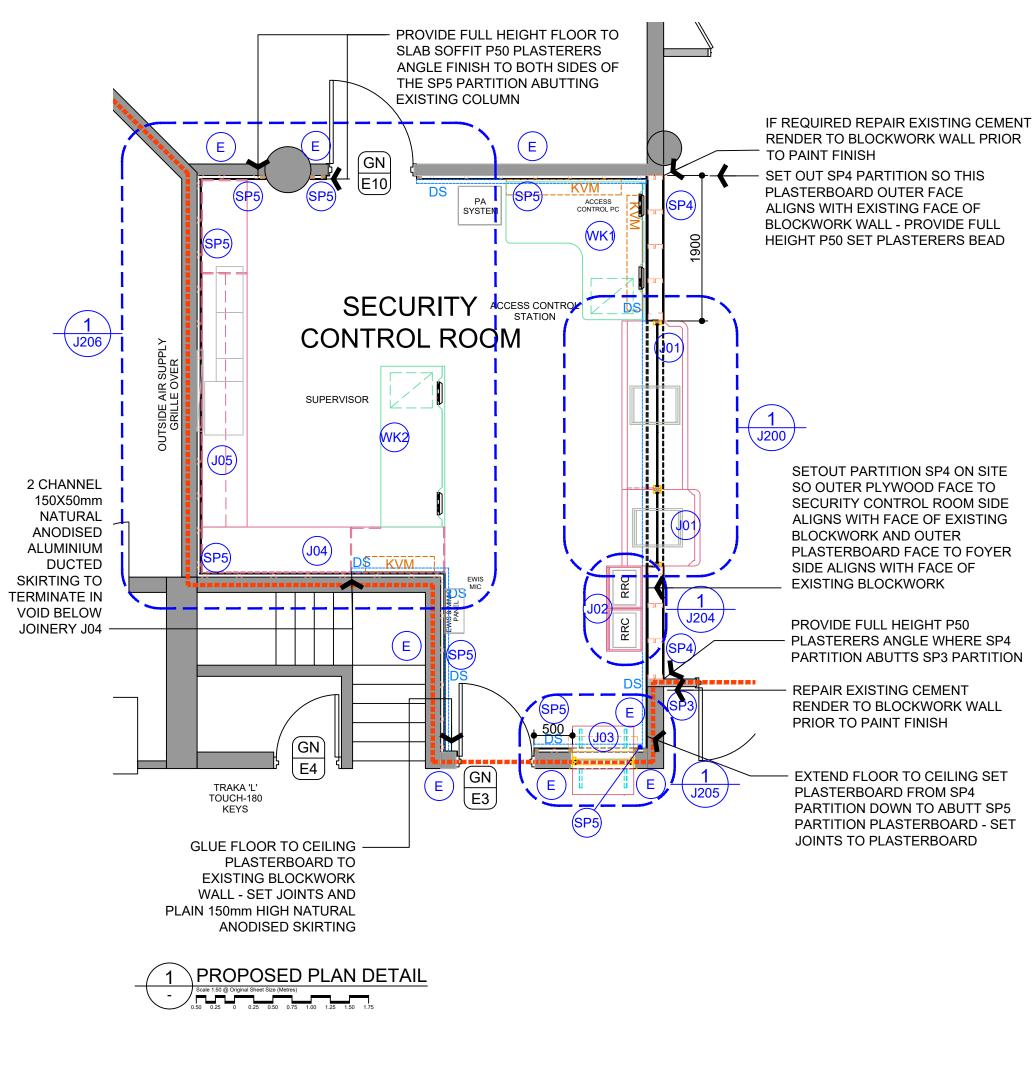

## **NOTE**

1. WITHIN THE SECURITY CONTROL ROOM, FROM DOOR GN/E3 TO GN/E10, PAST JOINERY J01 & FROM DOOR GN/D3 TO PART WAY UNDER JOINERY J04 SUPPLY AND INSTALL 150X50mm, TWO CHANNEL DUCTED NATURAL ANODISED ALUMINIUM SKIRTING. REFER ELECTRICAL DOCUMENTS.