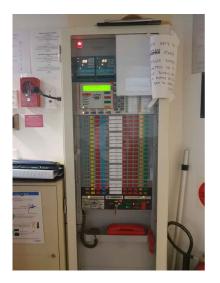

DRAWING FILE LOCATION C:\Users\\Space\P2\Bocuments\\Space\P7\\H6A\2873 : Relocate SeR\\93 : Tenden3.\\91 : Integrated Space\P2\\97.\TEN:\\91\\98.\\99

DRAWING NO. 2573-P101/A

PHOTO 10

PHOTO 12

PHOTO 14

CABLES SERVICING PRESENT SECURITY CONTROL ROOM (SCR). - OTHERS (ITM) TO REMOVE/RE-ROUTE CABLES AS REQUIRED TO SERVE NEW SCR -**COORDINATE ACTIVITIES - INFILL** RECESS WITH FLOWFILL GROUT AS REQUIRED TO SUIT NEW FLOOR FINISH