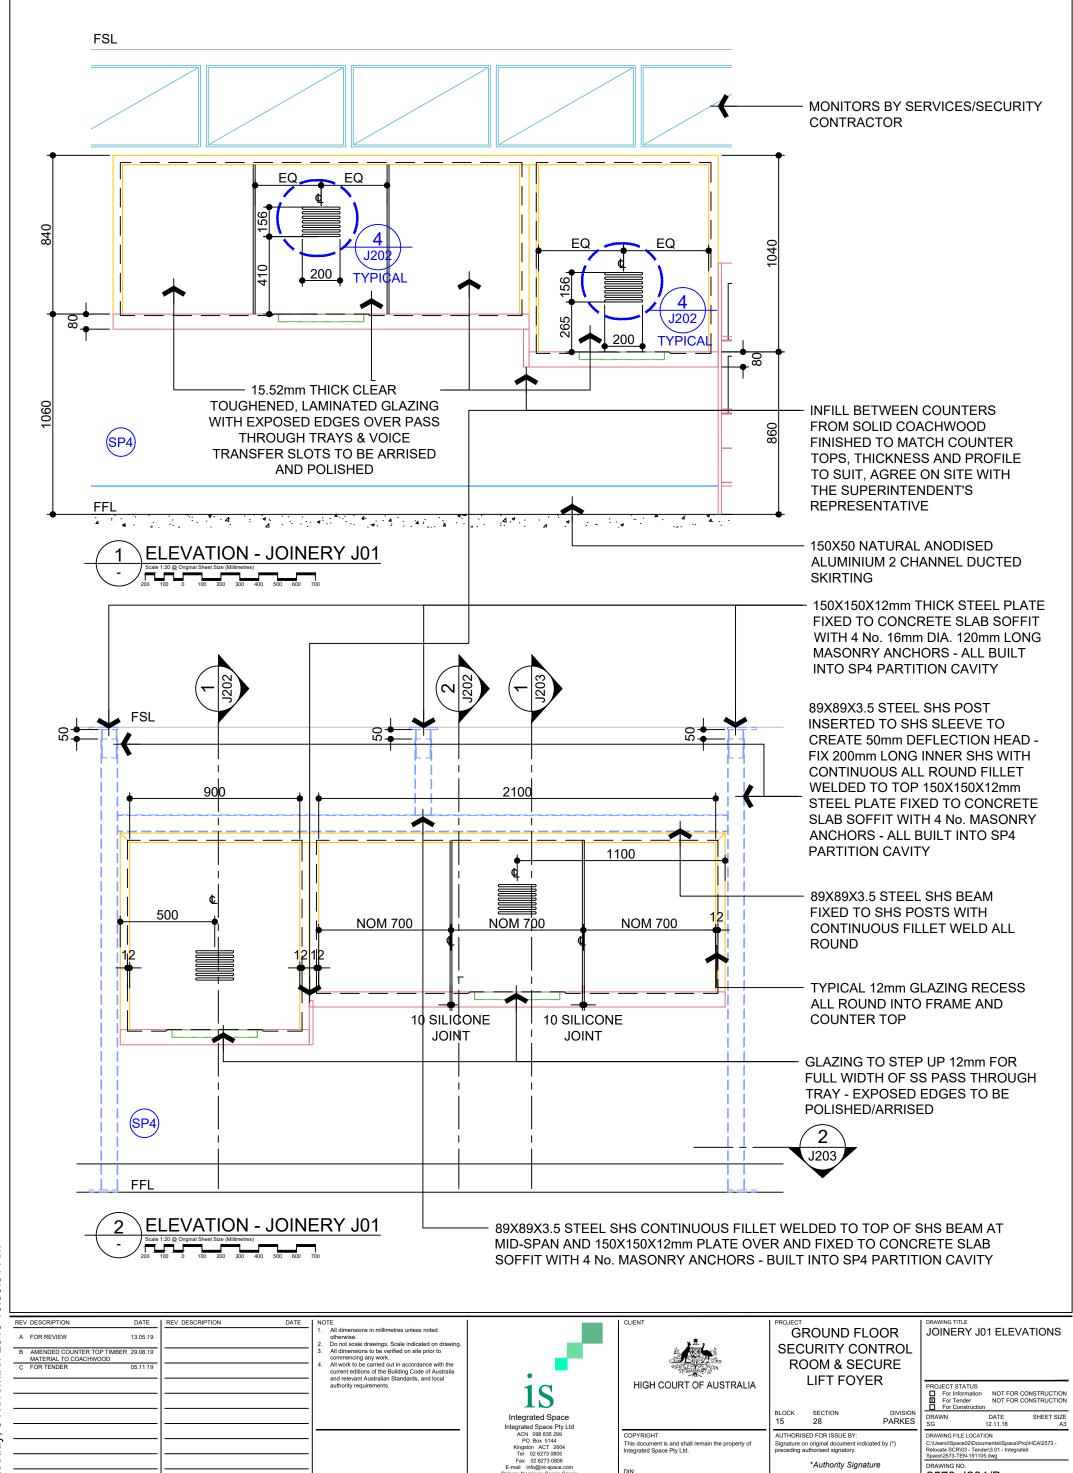

#### MOTES

- 1. J01 FINISHES & MATERIALS TO BE -
  - \* COUNTER TOP TO BE 80mm THICK COACHWOOD GLULAM ENGINEERED TIMBER INCORPORATING A SOLID COACHWOOD SHARK NOSE EDGE AS DETAILED FINISHED IN CLEAR SATIN 2 PACK POLYURETHANE. SUBMIT SAMPLES FOR PERMISSION TO USE PRIOR TO PLACING ORDERS
  - \* GLASS TO BE GRADE A, TOUGHENED LAMINATED NOMINAL 17.5mm THICK MADE UP OF 10mm THICK TOUGHENED, 1.5mm PVB LAYER AND 6.38mm THICK TOUGHENED GLASS. ALL EXPOSED EDGES TO BE ARRISED AND POLISHED. SUBMIT 300X300 SAMPLE FOR PERMISSION TO USE PRIOR TO PLACING ORDERS
  - \* PASS THROUGH TRAY TO BE PURPOSE MADE FROM 1mm THICK, 304 STAINLESS STEEL AS DETAILED WITH No. 4 FINISH. ALL FIXINGS TO BE STAINLESS STEEL C/S SCREWS AS REQUIRED
    \* GLASS FRAMING FROM NOMINAL 100X50mm NATURAL ANODISED ALUMINIUM PARTITION SUITE WITH CENTRE GLAZING POCKET TO SUIT GLASS THICKNESS. SUBMIT SAMPLES FOR
- PERMISSION TO USE PRIOR TO PLACING ORDERS
- 2. ALL DIMENSIONS ARE NOMINAL, CHECK ALL DIMENSIONS ON SITE PRIOR TO MANUFACTURE.
- 3. PROVIDE SILICONE BEAD TO ALL ABUTTING EDGES AS REQUIRED. SILICONE COLOUR TO MATCH ABUTTING ELEMENT OR IN WHITE COLOUR. CONSULT CONTRACT ADMINISTRATOR BEFORE PROCEEDING.

## **NOTE**

1. WITHIN THE SECURITY CONTROL ROOM, FROM DOOR GN/E3 TO GN/E10, PAST JOINERY J01 & FROM DOOR GN/D3 TO PART WAY UNDER JOINERY J04 SUPPLY AND INSTALL 150X50mm, TWO CHANNEL DUCTED NATURAL ANODISED ALUMINIUM SKIRTING. REFER ELECTRICAL DOCUMENTS.