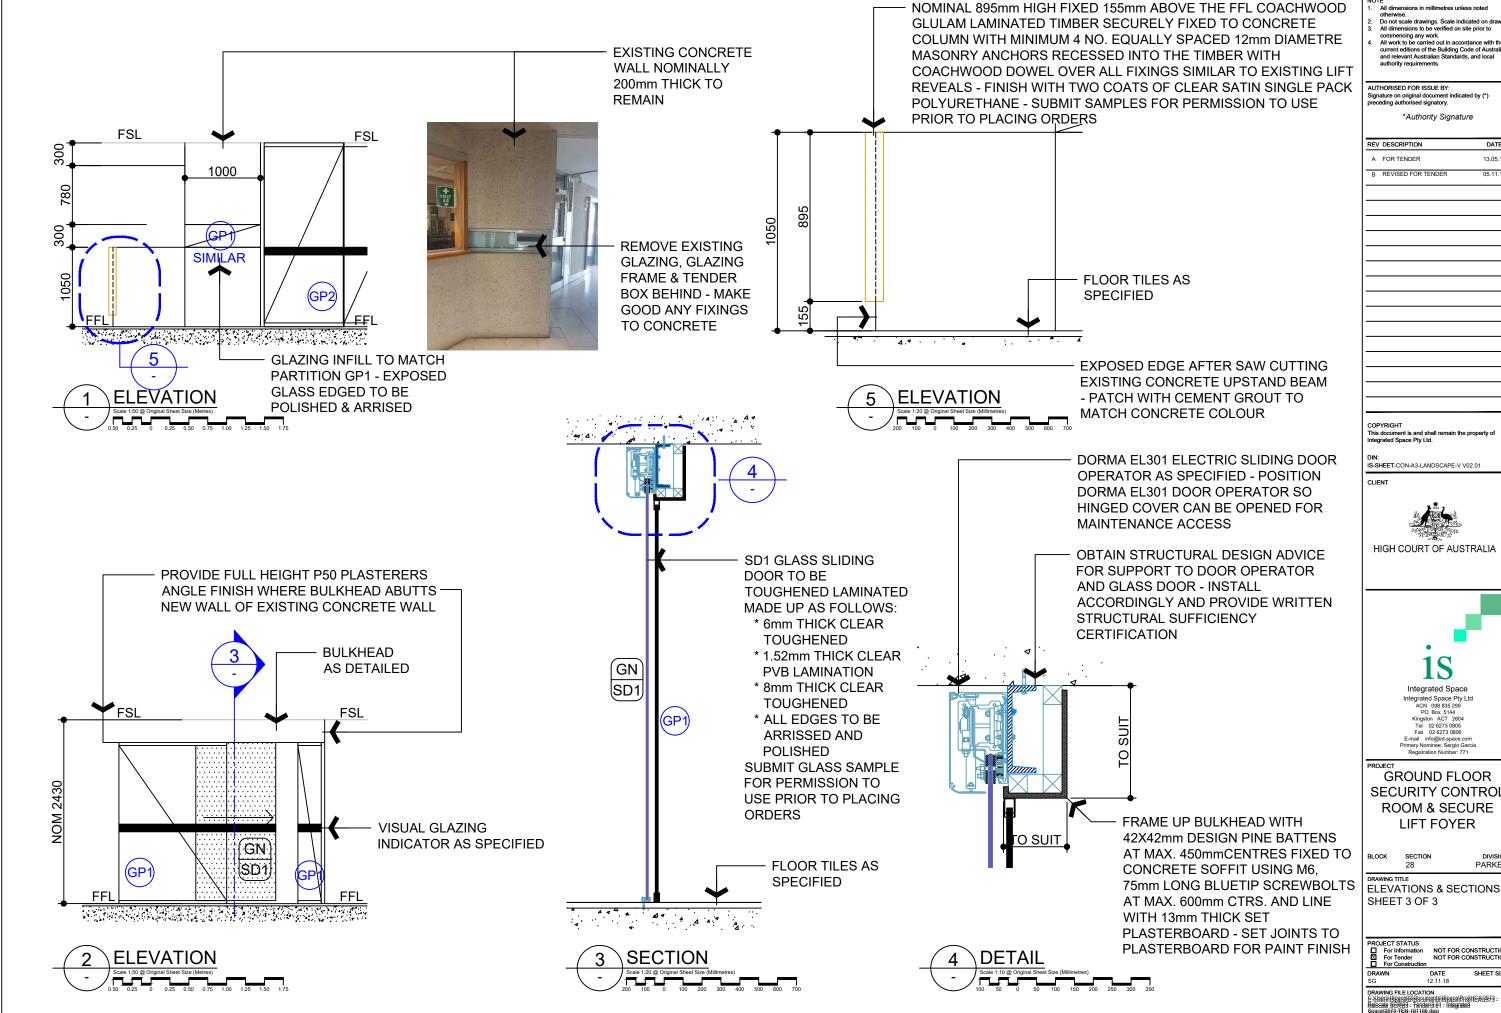

**GROUND FLOOR** SECURITY CONTROL **ROOM & SECURE** 

**ELEVATIONS & SECTIONS -**

2573-A114/A

REV DESCRIPTION

otherwise.

Do not scale drawings. Scale indicated on drawing.

All dimensions to be verified on site prior to

rrent editions of the Building Code of Austral

AUTHORISED FOR ISSUE BY

\*Authority Signature

DATE

| <br>  |      |  |
|-------|------|--|
|       |      |  |
|       |      |  |
| <br>  |      |  |
|       |      |  |
| <br>- | <br> |  |
| <br>  |      |  |

IS-SHEET-CON-A3-I ANDSCAPE-V V02.01

HIGH COURT OF AUSTRALIA

**GROUND FLOOR** SECURITY CONTROL **ROOM & SECURE** LIFT FOYER

ELEVATIONS & SECTIONS -SHEET 2 OF 3

ROJECT STATUS

REPRESENTATIVE BEFORE

**PROCEEDING** 

2573-A115/A

| REV DESCRIPTION DATE |                    |          |
|----------------------|--------------------|----------|
| Α                    | FOR TENDER         | 13.05.19 |
| В                    | REVISED FOR TENDER | 05.11.19 |