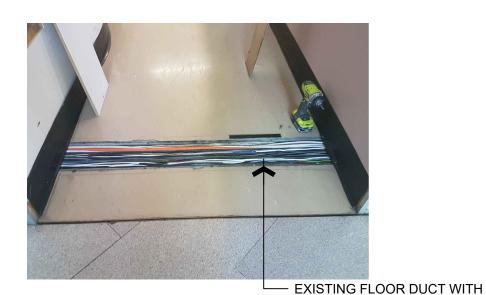

DRAWING FILE LOCATION C:\Users\\Space\P2\Bocuments\\Space\P7\\H6A\2873 : Relocate SeR\\93 : Tenden3.\\91 : Integrated Space\P2\\97.\TEN:\\91\\98.\\99

DRAWING NO. 2573-P101/A

PHOTO 10

PHOTO 12

PHOTO 14

CABLES SERVICING PRESENT SECURITY CONTROL ROOM (SCR). - OTHERS (ITM) TO REMOVE/RE-ROUTE CABLES AS REQUIRED TO SERVE NEW SCR -**COORDINATE ACTIVITIES - INFILL** RECESS WITH FLOWFILL GROUT AS REQUIRED TO SUIT NEW FLOOR FINISH