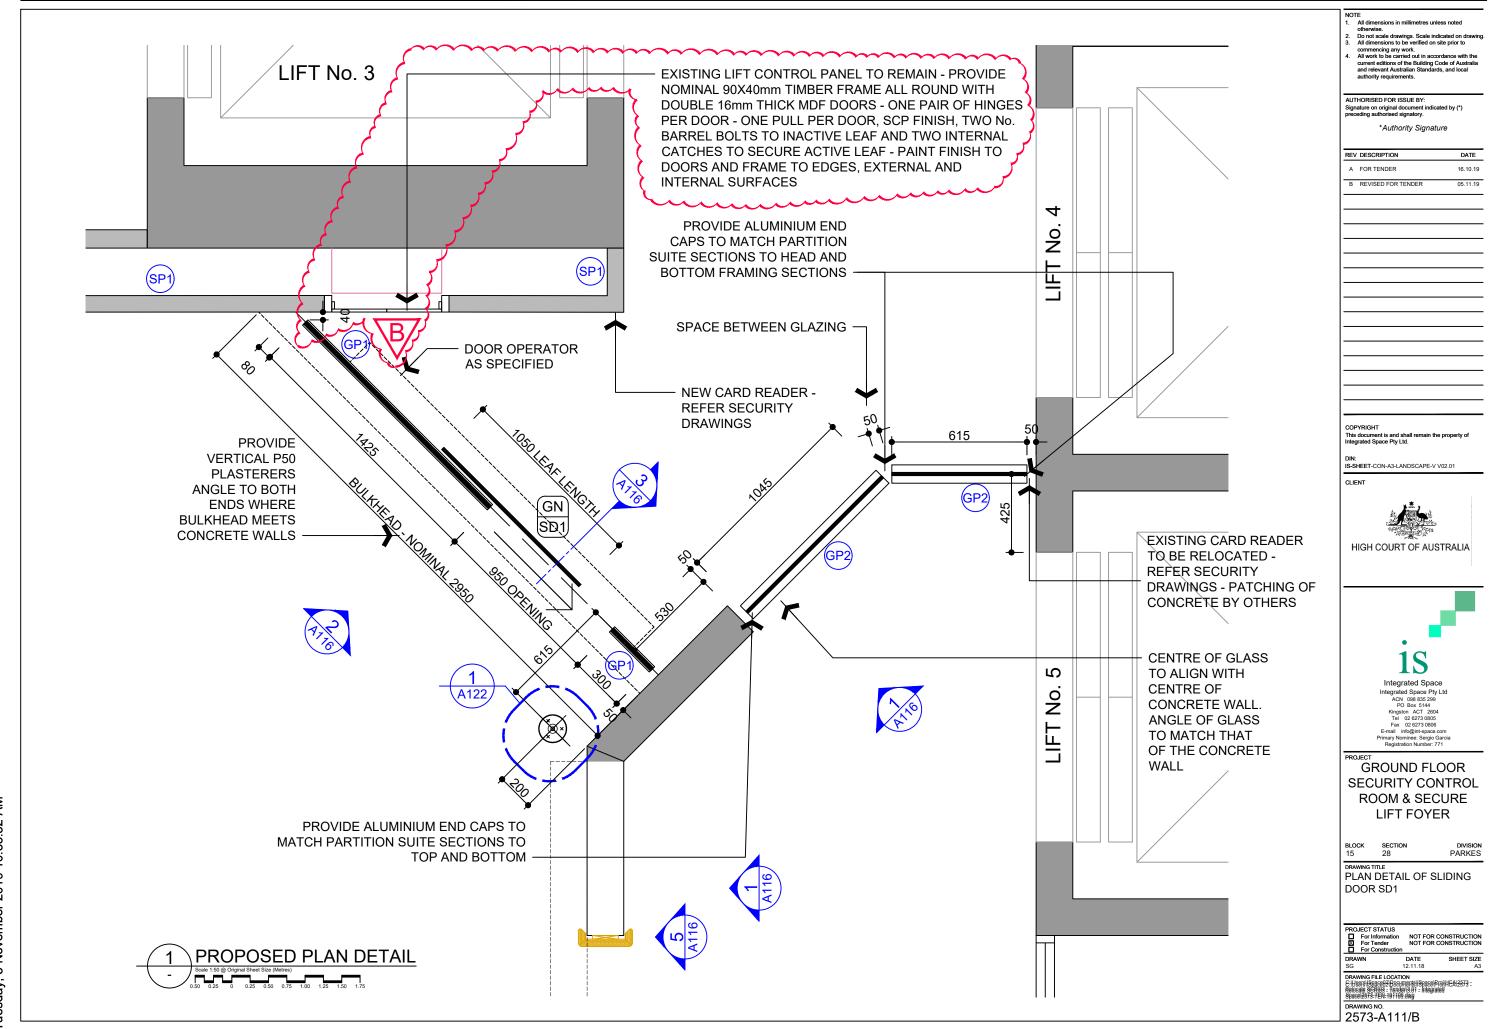

SECURITY CONTROL

ELEVATIONS & SECTIONS -

2573-A116/B

**PARTITION SP1** 

otherwise.
Do not scale drawings. Scale indicated on drawing.
All dimensions to be verified on site prior to
commencing any work.
All work to be carried out in accordance with the current editions of the Building Code of Australia and relevant Australian Standards, and local

DIAMETRE MASONRY ANCHORS

ALL FIXINGS SIMILAR TO EXISTING

LIFT REVEALS - FINISH WITH TWO COATS OF CLEAR SATIN SINGLE PACK POLYURETHANE - SUBMIT

SAMPLES FOR PERMISSION TO USE PRIOR TO PLACING ORDERS

RECESSED INTO THE TIMBER WITH COACHWOOD DOWEL OVER

**GLAZING TO THESE GP1 PARTITION** 

TO BE 10.8mm THICK LAMINATED COLOURBACK GLASS, COLOUR TO

ent editions of the Building Code of Austra

ALITHORISED FOR ISSUE BY

\*Authority Signature

Do not scale drawings. Scale indicated on dra