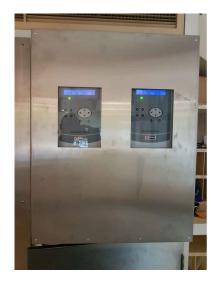

DRAWING FILE LOCATION C:\Users\\Space\P2\Bocuments\\Space\P7\\H6A\2873 : Relocate SeR\\93 : Tenden3.\\91 : Integrated Space\P2\\97.\TEN:\\91\\98.\\99

DRAWING NO. 2573-P101/A

PHOTO 10

PHOTO 12

PHOTO 14

CABLES SERVICING PRESENT SECURITY CONTROL ROOM (SCR). - OTHERS (ITM) TO REMOVE/RE-ROUTE CABLES AS REQUIRED TO SERVE NEW SCR -**COORDINATE ACTIVITIES - INFILL** RECESS WITH FLOWFILL GROUT AS REQUIRED TO SUIT NEW FLOOR FINISH