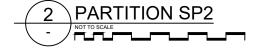

FULL HEIGHT SET PLASTERBOARD PARTITION AS DETAILED

**FULL HEIGHT SET PLASTERBOARD PARTITION** WITH -/120/120 FRL - PROVIDE WRITTEN FIRE RATING CERTIFICATION

LEGEND

13mm THICK SET PLASTERBOARD, 12mm THICK PLYWOOD & 1MM THICK SHEET STEEL FIXED TO STUDS AS DETAILED

FIRE COMPARTMENT SEPARATION -/120/120 - ANY NEW PENETRATIONS TO BE SEALED FOR -/120/120 FIRE RATING - SUBMIT WRITTEN CERTIFICATION OF FIRE RATING

FULL HEIGHT PLASTERBOARD FIXED ON

NEW FULL HEIGHT GLASS PARTITION AS